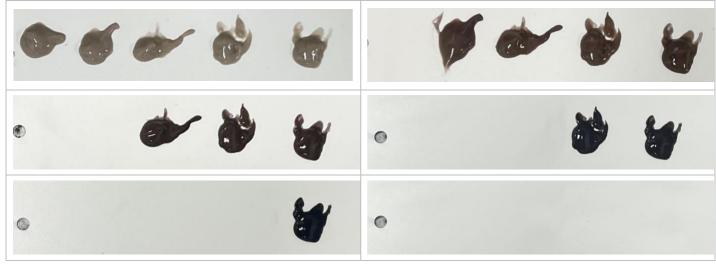

## comfortel

| COLOUR   | White                                               |
|----------|-----------------------------------------------------|
| MATERIAL | Comfortel Powder Coat Finish                        |
| HAIR DYE | 5/0 N Brown. 20 Vol Developer, BRAND: Paul Mitchell |

RESULTS

| 5 MIN | 10 MIN | 30 MIN | 60 MIN | 24 HRS+ |
|-------|--------|--------|--------|---------|
|       |        |        |        |         |
|       |        |        |        |         |
|       |        |        |        |         |
|       |        |        |        |         |
| 9     |        |        |        |         |
|       |        |        |        |         |
|       |        |        |        |         |
| gre   |        |        |        |         |
| 5     | 0      | 30     | 60     | 24h     |
| 0     | 10     | 00     | ~      | ~ Yh    |

## All surfaces were cleaned via our recommended cleaning procedure.

Each stage was wiped with a damp cloth using lukewarm water.

Final Result: After 24 hours, all traces were cleaned using a mild alkaline soap and lukewarm water. The surface was then wiped with a clean cloth with fresh water. Each surface was then dried with a dry, clean cloth.

## Removing difficult stains such as professional hair colour or bleach is recommended that it is cleaned immediately.

Hair colour & bleach reacts to all surfaces the same as it does to hair. If hair colour is able to develop & penetrate the surface of the material, it may be impossible to remove. Treat all stains promptly as per our Cleaning instructions.

COLOUR TESTING DEVELOPMENT STAGES

This is a guide only. Results can vary depending on colour brand, colour level & developer.

© Comfortel Furniture Pty Ltd. All rights are reserved. No part of this product design or document may be reproduced or distributed without written consent of Comfortel Furniture Pty Ltd.