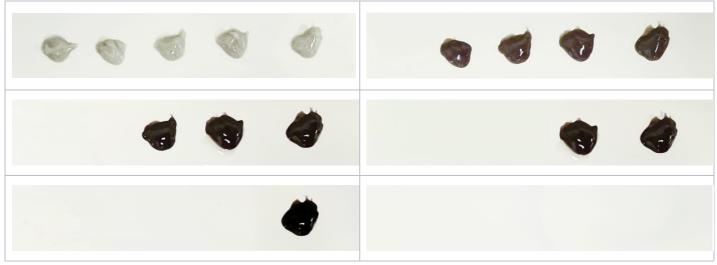

## comfortel

| COLOUR   | White                                               |
|----------|-----------------------------------------------------|
| MATERIAL | Gloss Paint                                         |
| HAIR DYE | 5/0 N Brown. 20 Vol Developer, BRAND: Paul Mitchell |

RESULTS

| 5 MIN | 10 MIN | 30 MIN | 60 MIN | 24 HRS+ |
|-------|--------|--------|--------|---------|
|       |        |        |        |         |
|       |        |        |        |         |
| 5     | 10     | 30     | 60     | 2yhr    |

COLOUR TESTING DEVELOPMENT STAGES

This is a guide only. Results can vary depending on colour brand, colour level & developer.

© Comfortel Furniture Pty Ltd. All rights are reserved. No part of this product design or document may be reproduced or distributed without written consent of Comfortel Furniture Pty Ltd.