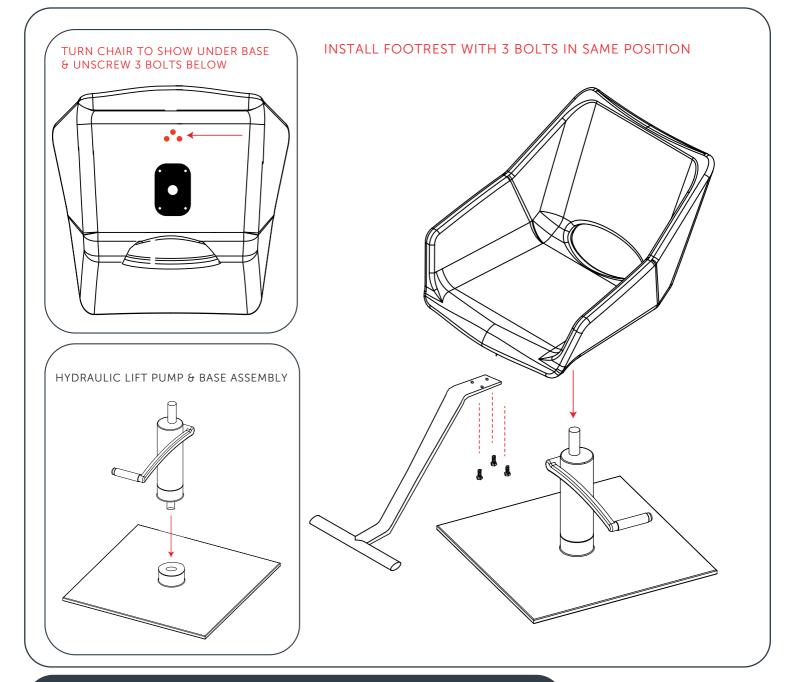

## assembly instructions

## comfortel

## salon chair footrest



## CLEANING & MAINTENANCE

· Wipe with a clean colourfast cloth dampened with mild alkaline free soap and luke warm water. Do not wet excessively. · Remove all traces of any cleaning product by wiping with fresh water and a clean cloth.

· Dry with a soft, clean cloth.

Stubborn grime may require gentle scrubbing with a soft brush.

Do not use: ·hot or boiling water ·hydrocarbons including alcohol ·acetone ·bleach ·steel wool silicon or petroleum-based cleaners

·furniture polishes ·concentrated detergents abrasive powder or paste cleaner ·solvent based or abrasive cleaning agents

A periodic inspection of all components and fasteners should be made to ensure that your salon chair is structurally intact and functioning properly

for more help, tips & solutions go to help.comfortel.com.au