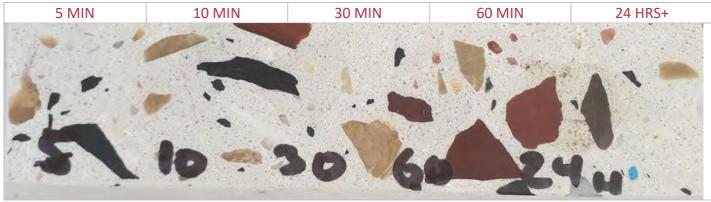

# comfortel

| COLOUR   | Roman Mix                                           |
|----------|-----------------------------------------------------|
| MATERIAL | Terrazzo Stone                                      |
| HAIR DYE | 5/0 N Brown. 20 Vol Developer, BRAND: Paul Mitchell |

#### COLOUR TESTING DEVELOPMENT STAGES

This is a guide only. Results can vary depending on colour brand, colour level & developer.

© Comfortel Furniture Pty Ltd. All rights are reserved. No part of this product design or document may be reproduced or distributed without written consent of Comfortel Furniture Pty Ltd.