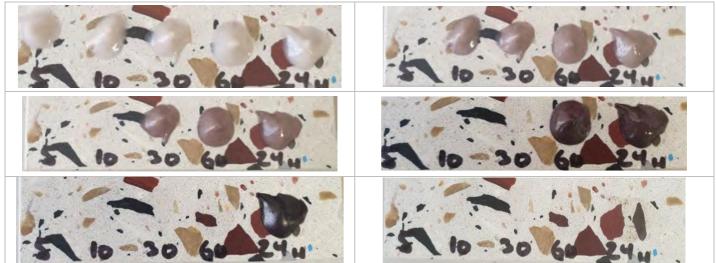

# All surfaces were cleaned via our recommended cleaning procedure.

Each stage was wiped with a damp cloth using lukewarm water.

Final Result: After 24 hours, all traces were cleaned using a mild alkaline soap and lukewarm water. The surface was then wiped with a clean cloth with fresh water. Each surface was then dried with a dry, clean cloth.

### Removing difficult stains such as professional hair colour or bleach is recommended that it is cleaned immediately.

Hair colour & bleach reacts to all surfaces the same as it does to hair. If hair colour is able to develop & penetrate the surface of the material, it may be impossible to remove. Treat all stains promptly as per our Cleaning instructions.