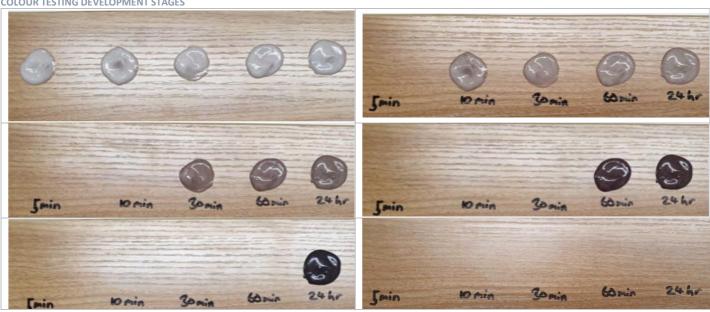

## **COLOUR TESTING DEVELOPMENT STAGES**

## All surfaces were cleaned via our recommended cleaning procedure.

Each stage was wiped with a damp cloth using lukewarm water.

Final Result: After 24 hours, all traces were cleaned using a mild alkaline soap and lukewarm water. The surface was then wiped with a clean cloth with fresh water. Each surface was then dried with a dry, clean cloth.

## Removing difficult stains such as professional hair colour or bleach is recommended that it is cleaned immediately.

Hair colour & bleach reacts to all surfaces the same as it does to hair. If hair colour is able to develop & penetrate the surface of the material, it may be impossible to remove. Treat all stains promptly as per our Cleaning instructions.