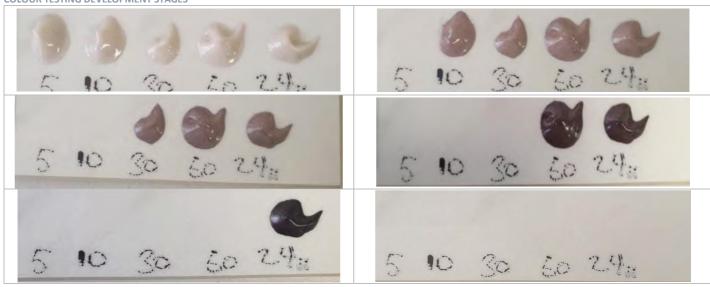

## **COLOUR TESTING DEVELOPMENT STAGES**

## All surfaces were cleaned via our recommended cleaning procedure.

Each stage was wiped with a damp cloth using lukewarm water.

Final Result: After 24 hours, all traces were cleaned using a mild alkaline soap and lukewarm water. The surface was then wiped with a clean cloth with fresh water. Each surface was then dried with a dry, clean cloth.

## Removing difficult stains such as professional hair colour or bleach is recommended that it is cleaned immediately.

Hair colour & bleach reacts to all surfaces the same as it does to hair. If hair colour is able to develop & penetrate the surface of the material, it may be impossible to remove. Treat all stains promptly as per our Cleaning instructions.