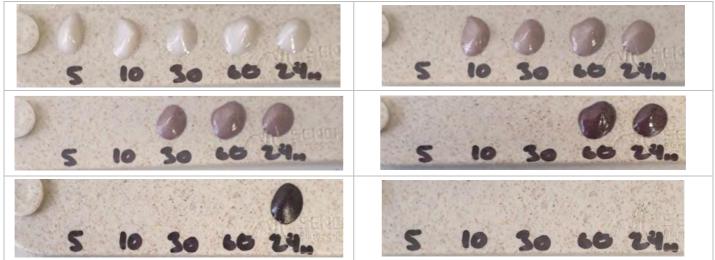

## All surfaces were cleaned via our recommended cleaning procedure.

Each stage was wiped with a damp cloth using lukewarm water.

Final Result: After 24 hours, all traces were cleaned using a mild alkaline soap and lukewarm water. The surface was then wiped with a clean cloth with fresh water. Each surface was then dried with a dry, clean cloth.

## Removing difficult stains such as professional hair colour or bleach is recommended that it is cleaned immediately.

Hair colour & bleach reacts to all surfaces the same as it does to hair. If hair colour is able to develop & penetrate the surface of the material, it may be impossible to remove. Treat all stains promptly as per our Cleaning instructions.

COLOUR TESTING DEVELOPMENT STAGES

This is a guide only. Results can vary depending on colour brand, colour level & developer.

© Comfortel Furniture Pty Ltd. All rights are reserved. No part of this product design or document may be reproduced or distributed without written consent of Comfortel Furniture Pty Ltd.