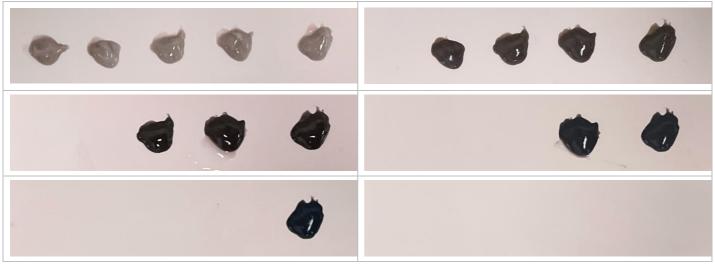

| COLOUR   | Cream Pink                                          |
|----------|-----------------------------------------------------|
| MATERIAL | Gloss Paint                                         |
| HAIR DYE | 5/0 N Brown. 20 Vol Developer, BRAND: Paul Mitchell |

## RESULTS

| 5 MIN | 10 MIN | 30 MIN | 60 MIN | 24 HRS+ |
|-------|--------|--------|--------|---------|
|       |        |        |        |         |
|       |        |        |        |         |
|       |        |        |        |         |
|       |        |        |        |         |
|       |        |        |        |         |
|       |        |        |        |         |
|       |        |        |        |         |
| 5     | 10     | 30     | 10     | 24hr    |
|       |        | 00     | 60     | 29111   |
|       |        |        | 4      |         |