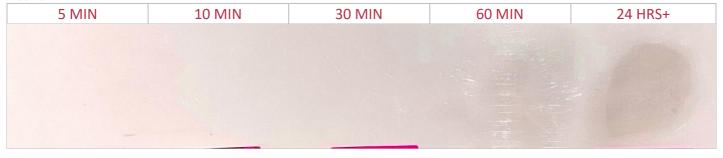

## All surfaces were cleaned via our recommended cleaning procedure.

Each stage was wiped with a damp cloth using lukewarm water.

Final Result: After 24 hours, all traces were cleaned using a mild alkaline soap and lukewarm water. The surface was then wiped with a clean cloth with fresh water. Each surface was then dried with a dry, clean cloth.

## Removing difficult stains such as professional hair colour or bleach is recommended that it is cleaned immediately.

Hair colour & bleach reacts to all surfaces the same as it does to hair. If hair colour is able to develop & penetrate the surface of the material, it may be impossible to remove. Treat all stains promptly as per our Cleaning instructions.