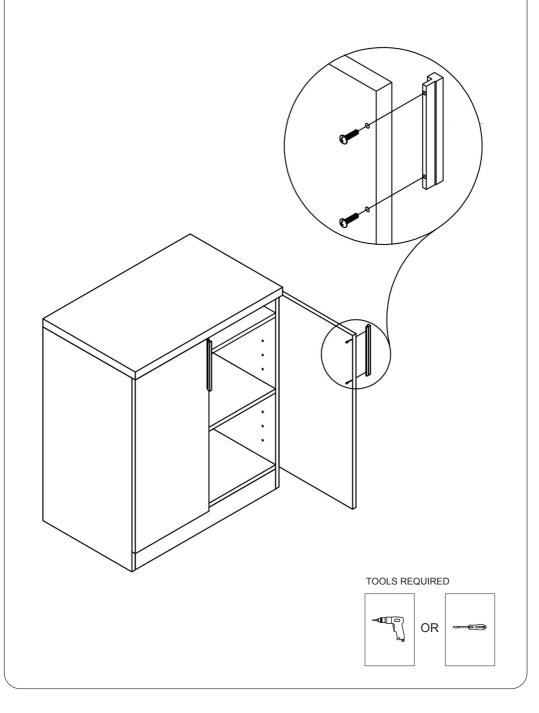

## MAINTENANCE

A periodic inspection of all components and fasteners should be made to ensure that your Comfortel product is structurally intact and functioning properly.

Damaged and broken parts should be replaced and loose fasteners tightened.

All maintenance to be carried out by a suitably qualified tradesperson.