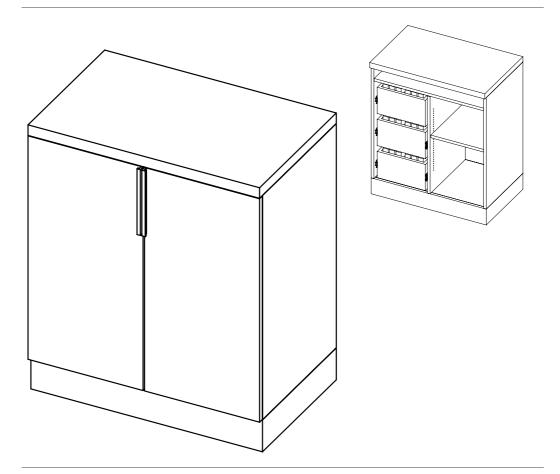

#### COLOUR BAR

A dedicated colour area

With our customised Colour Bar Area you can choose your preferred combo set that creates an area that can be incorporated into the salon.

Easily organise your range of colours in a professional way, with ample storage, a stainless steel sink option with a black textured wood grain finish.

# COLOUR BAR POSITIONING & SIZE

Open each box and position the colour bar in your salon or space, allowing for height of top units. Colour Bar Cabinets must be fixed to a wall. Allow for the necessary room in front of the unit for access.