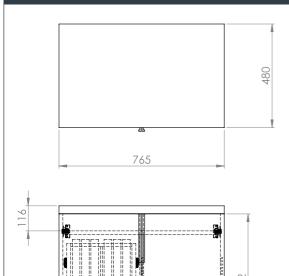

# COLOUR BAR POSITIONING & SIZE

Open each box and position the colour bar in your salon or space, allowing for height of top units. Colour Bar Cabinets must be fixed to a wall. Allow for the necessary room in front of the unit for access.