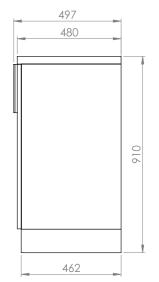

# COLOUR BAR POSITIONING & SIZE

Open each box and position the colour bar in your salon or space, allowing for height of top units. Colour Bar Cabinets must be fixed to a wall. Allow for the necessary room in front of the unit for access.