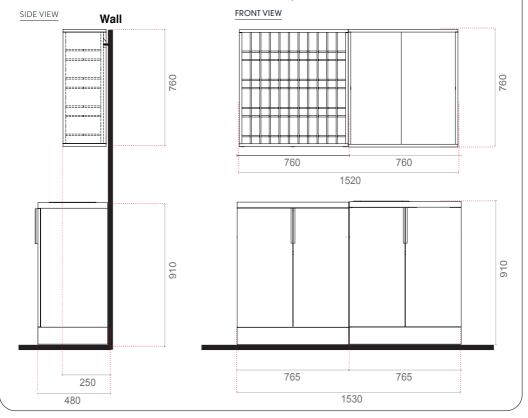

# COLOUR BAR POSITIONING & SIZE

Open each box and position the colour bar in your salon or space, allowing for height of top units. Colour Bar Cabinets must be fixed to a wall. Allow for the necessary room in front of the unit for access.