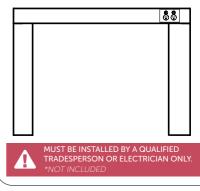

# DESIGNED FOR POWER OUTLET

#### OPTIONAL: ADDING POWER PLUG OUTLET The table top has been designed to allow a powerpoint outlet.

Add Powerpoints to the side of the table by cutting a hole on the side table and installing power.