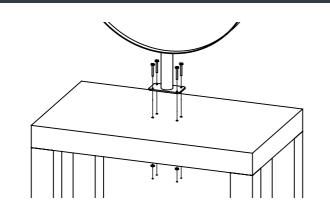

# wireless charging freestanding table

#8755 WIRELESS CHARGING FREESTANDING TABLE



#### GENERAL SAFETY

- 1. Read carefully and keep these instructions in a safe place.
- 2. Use this product only for its intended function and do not use attachments not recommended by the manufacturer.
- 3. Do not use outdoors.

# GET STARTED



# INSTALLATION & ASSEMBLY



# MIRROR ASSEMBLY. MIRROR SOLD SEPARATELY.





### INSTALLATION & ASSEMBLY: POWER



Under the table connect the USB Cables to power adapter.
Connect power to wall or floor by extension cable.

# CLEANING

#### GENERAL CLEANING

- We recommend the use of soapy water or general household cleaners. Colour may stain in the grooves of the grain, we suggest cleaning it asap, to prevent staining.
- This product should not be cleaned with abrasive materials.
- Damage caused by any improper treatment is not covered by the product warranty

# DESIGNED FOR POWER OUTLET

#### OPTIONAL: ADDING POWER PLUG OUTLET The table top has been designed to allow a powerpoint outlet.

Add Powerpoints to the side of the table by cutting a hole on the side table and installing power.



# MAINTENANCE

A periodic inspection of all components and fasteners sh