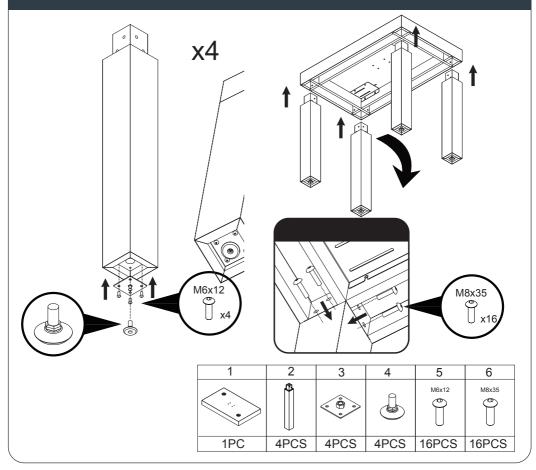

# wireless charging freestanding table

#8755 WIRELESS CHARGING FREESTANDING TABLE



#### GENERAL SAFETY

- 1. Read carefully and keep these instructions in a safe place.
- 2. Use this product only for its intended function and do not use attachments not recommended by the manufacturer.
- 3. Do not use outdoors.

# GET STARTED



# INSTALLATION & ASSEMBLY



# MIRROR ASSEMBLY. MIRROR SOLD SEPARATELY.





### INSTALLATION & ASSEMBLY: POWER



Under the table connect the USB Cables to power adapter.
Connect power to wall or floor by extension cable.

# CLEANING

#### GENERAL CLEANING

- We recommend the use of soapy water or general household cleaners. Colour may stain in the grooves of the grain, we suggest cleaning it asap, to prevent staining.
- This product should not be cleaned with abrasive materials.
- Damage caused by any improper treatment is not covered by the product warranty

# DESIGNED FOR POWER OUTLET

#### OPTIONAL: ADDING POWER PLUG OUTLET The table top has been designed to allow a powerpoint outlet.

Add Powerpoints to the side of the table by cutting a hole on the side table and installing power.



# MAINTENANCE

A periodic