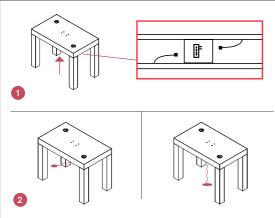

### INSTALLATION & ASSEMBLY: POWER

Under the table connect the USB Cables to power adapter.
Connect power to wall or floor by extension cable.

#### OPTIONAL: ADDING POWER PLUG OUTLET The table top has been designed to allow a powerpoint outlet.

Add Powerpoints to the side of the table by cutting a hole on the side table and installing power.