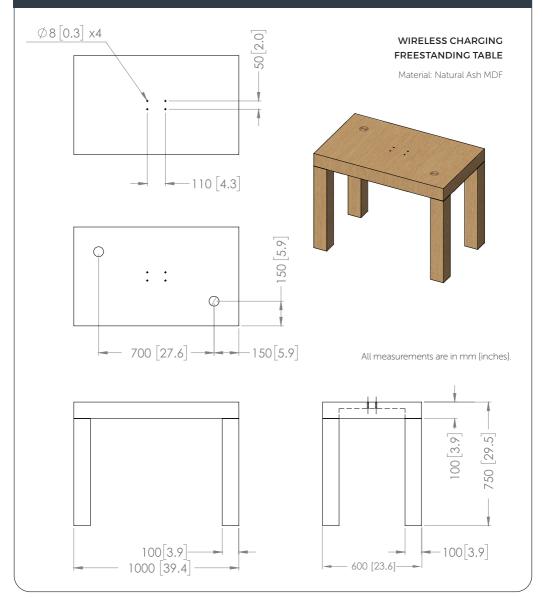

# wireless charging freestanding table

#8755 WIRELESS CHARGING FREESTANDING TABLE

#### PRODUCT CODE

#8755 WIRELESS CHARGING FREESTANDING TABLE

#### WIRELESS CHARGING: SUITS SMART PHONES MODELS WITH INDUCTIVE CHARGING TECHNOLOGY.