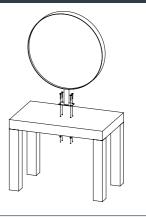

# wireless charging freestanding table

#8755 WIRELESS CHARGING FREESTANDING TABLE

# MIRROR ASSEMBLY. MIRROR SOLD SEPARATELY.