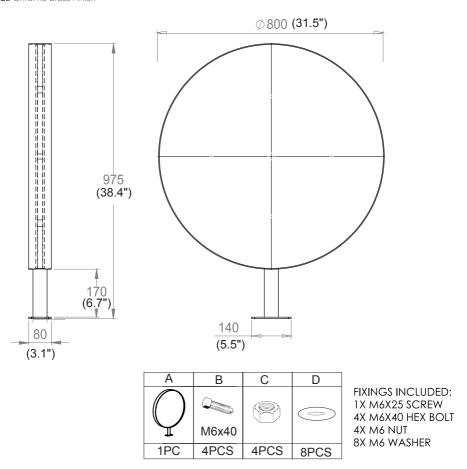

### HALO DOUBLE

Double Mirror for a Free Standing Station Weight: 15Kg (331lbs) Material: Chrome Brass Finish

All measurements are in MM (inches)

#### BEFORE INSTALLING YOU SHOULD CONSIDER THE FOLLOWING:

Allow for the necessary room around the

PLEASE USE CORRECT FIXTURES FOR MOUNTING BASED ON BENCH TYPE. NO RESPONSIBILITY IS ACCEPTED FOR ANY DAMAGE OR INJURY CAUSED BY INCORRECT MOUNTING.