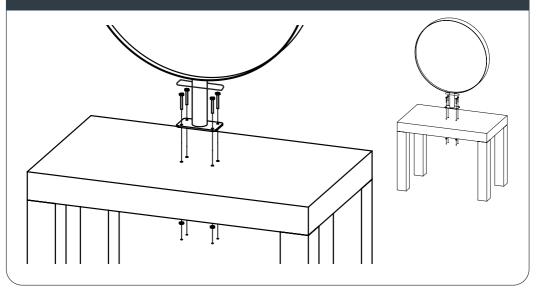

# halo double salon mirror

#8720 HALO DOUBLE MIRROR



#### GENERAL SAFETY

- 1. Read carefully and keep these instructions in a safe place.
- Use this product only for its intended function and do not use attachments not recommended by the manufacturer.



WEIGHT: 15kg 33lbs

3. Do not use outdoors.

# GET STARTED

### HALO DOUBLE

Double Mirror for a Free Standing Station Weight: 15Kg (331lbs) Material: Chrome Brass Finish

All measurements are in MM (inches)



# INSTALLATION: MOUNTING



#### BEFORE INSTALLING YOU SHOULD CONSIDER THE FOLLOWING:

Allow for the necessary room around the

PLEASE USE CORRECT FIXTURES FOR MOUNTING BASED ON BENCH TYPE. NO RESPONSIBILITY IS ACCEPTED FOR ANY DAMAGE OR INJURY CAUSED BY INCORRECT MOUNTING.

# INSTALLATION: FREE STANDING TABLE SOLD SEPARATELY.



# CLEANING

#### GENERAL CLEANING

• We recommend the use of soapy water or approved cleaners.

- This product should not be cleaned with abrasive materials.
- Damage caused by any improper treatment is not covered by the product warranty.

## MAINTENANCE

A periodic inspection of all components and fasteners should be made to ensure that your Comfortel product is structurally intact and functioning properly.

Damaged and broken parts should be replaced and loose fasteners tightened.

All maintenance to be carried out by a suitably qualified tradesperson.

comfortel

PRODUCT CODE #8720 HALO DOUBLE

©Comfortel Furniture. All rights are reserved. No part of this document may be photocopied, reproduced or translated to another language without written consent of Comfortel Furniture Pty Ltd.