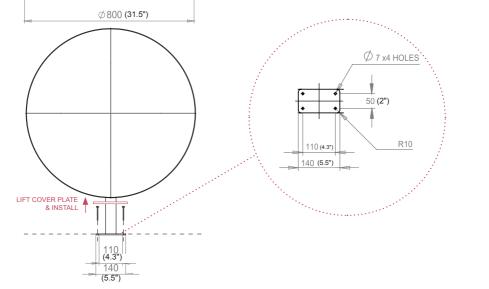

# INSTALLATION: MOUNTING

#### BEFORE INSTALLING YOU SHOULD CONSIDER THE FOLLOWING:

Allow for the necessary room around the

PLEASE USE CORRECT FIXTURES FOR MOUNTING BASED ON BENCH TYPE. NO RESPONSIBILITY IS ACCEPTED FOR ANY DAMAGE OR INJURY CAUSED BY INCORRECT MOUNTING.