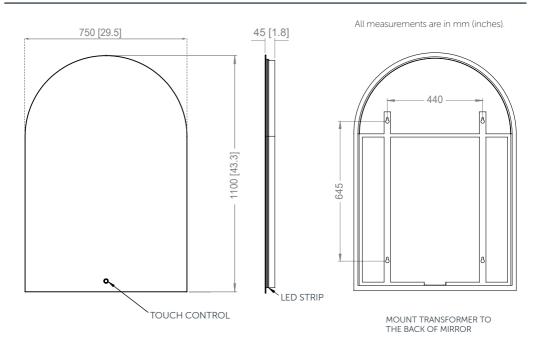

### **SPECIFICATIONS**

### DIMMING FUNCTION

The LED's can be adjusted to your prefered brightness.

Press and hold the LED power button to adjust the dimming of light.

Repeat this operation and the light will brighten.