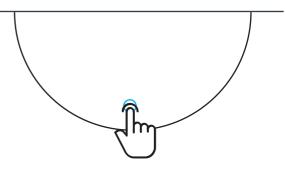

### DIMMING FUNCTION

The LED's can be adjusted to your prefered brightness.

Press and hold the LED power button to adjust the dimming of light.

Repeat this operation and the light will brighten.