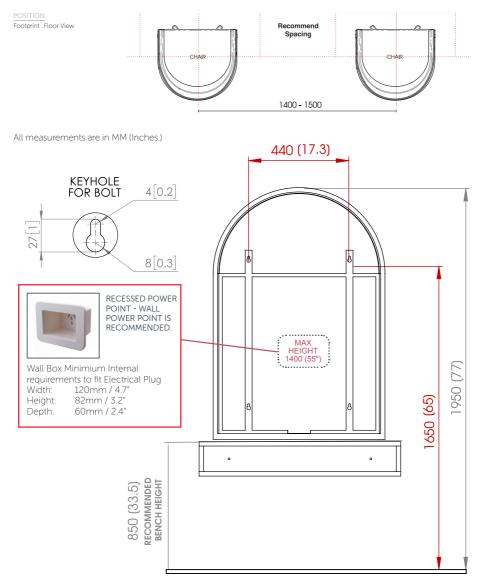

WALL FIXINGS NOT SUPPLIED. PLEASE REFER
TO MIRROR WEIGHT WHEN INSTALLING TO
DETERMINE BEST PRACTICE MOUNTING.
WALL STUDS AND NOGGINS ARE NOT
REQUIRED WHEN INSTALLING MIRRORS

PLEASE USE CORRECT FIXTURES FOR MOUNTING BASED ON WALL TYPE. NO RESPONSIBILITY IS ACCEPTED FOR ANY DAMAGE OR INJURY CAUSED BY INCORRECT MOUNTING.

### BEFORE INSTALLING YOU SHOULD CONSIDER THE FOLLOWING:

Allow for the necessary room around the unit for free movement. If applicable, when installing a bench, position it so it is 800mm - 850mm (31.5" - 33") from the floor. This is the recommended bench height. Install mirror above bench to desired height according to the bench and bench height.

PLEASE USE CORRECT FIXTURES FOR MOUNTING BASED ON WALL TYPE. NO RESPONSIBILITY IS ACCEPTED FOR ANY DAMAGE OR INJURY CAUSED BY INCORRECT MOUNTING.