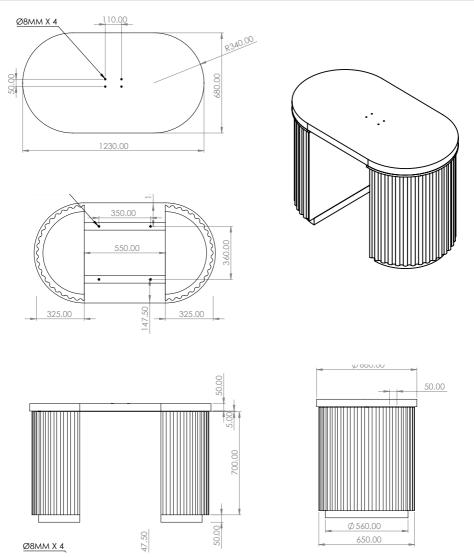

#### PRODUCT CODE

#8165.02 CREMA DOUBLE TABLE #8165 RIPPLE LEG

©Comfortel Furniture. All rights are reserved. No part of this document may be photocopied, reproduced or translated to another language without written consent of Comfortel Furniture Ply Ltd.