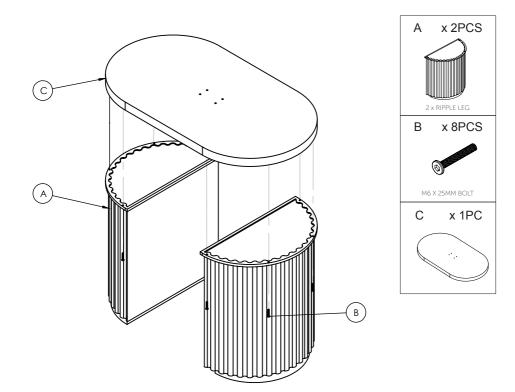

# comfortel

# crema double table



# IMPORTANT PLEASE READ THESE SAFETY INSTRUCTIONS

#### GENERAL SAFETY

- 1. Read carefully and keep these instructions in a safe place.
- 2. Use this product only for its intended function and do not use attachments not recommended by the manufacturer.
- 3. Do not use outdoors.

# GET STARTED



comfortel



# MIRROR ASSEMBLY. MIRROR SOLD SEPARATELY.



# CLEANING + CARE

#### Cleaning

- To avoid scratching, Wipe with a damp (never soaking wet) cloth.
- Dry the surfaces thoroughly afterwards.
- Both wood and veneer can be damaged by liquids, so if you spill anything on it, be sure to wipe it dry immediately.
- If you need to remove any stains, go gently use mild soap and warm water. Never use abrasive cloths or cleaners stated below.

#### Do not use:

- hydrocarbons including alcohol
- acetone (unless stated acetone proof eg Manicure Tables)
- furniture polishes
- bleach
- steel wool
- solvent based or abrasive cleaning agents
- sun damage

#### Maintenance

A periodic inspection of all components and fasteners should be made to ensure that your furniture is structurally intact and functio