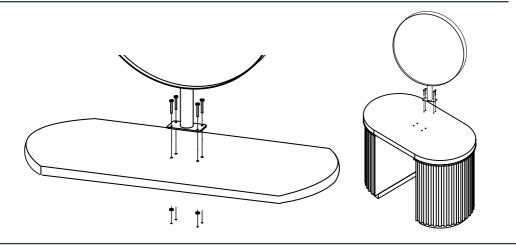

# comfortel

# crema double table



# IMPORTANT PLEASE READ THESE SAFETY INSTRUCTIONS

#### GENERAL SAFETY

- 1. Read carefully and keep these instructions in a safe place.
- 2. Use this product only for its intended function and do not use attachments not recommended by the manufacturer.
- 3. Do not use outdoors.

# GET STARTED



comfortel



# MIRROR ASSEMBLY. MIRROR SOLD SEPARATELY.



# CLEANING + CARE

#### Cleaning

- To avoid scratching, Wipe with a damp (never soaking wet) cloth.
- Dry the surfaces thoroughly afterwards.
- Both wood and veneer can be damaged by liquids, so if you spill anything on it, be sure to wipe it dry immediately.
- If you need to remove any stains, go gently use mild soap and warm water. Never use abrasive cloths or cleaners stated below.

#### Do not use:

- hydrocarbons including alcohol
- acetone (unless stated acetone proof eg Manicure Tables)
- furniture polishes
- bleach
- steel wool
- solvent based or abrasive cleaning agents
- sun damage

#### Maintenance

A periodic inspection of all components and fasteners should be made to ensure that your furniture is structurally intact and functioning properly.



#### PRODUCT CODE

#8165.02