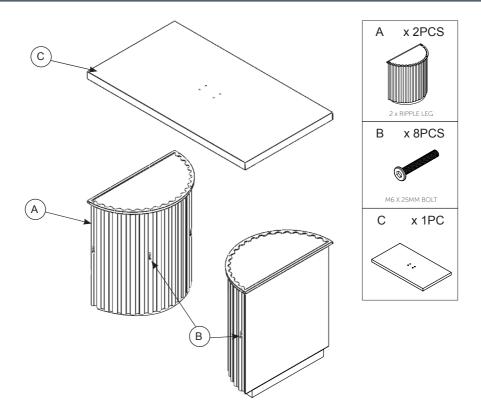

# comfortel

# marlo double table



# IMPORTANT PLEASE READ THESE SAFETY INSTRUCTIONS

#### GENERAL SAFETY

- 1. Read carefully and keep these instructions in a safe place.
- 2. Use this product only for its intended function and do not use attachments not recommended by the manufacturer.
- 3. Do not use outdoors.

# GET STARTED



comfortel



### MIRROR ASSEMBLY. MIRROR SOLD SEPARATELY.



# CLEANING + CARE

#### Cleaning

- To avoid scratching, Wipe with a damp (never soaking wet) cloth.
- Dry the surfaces thoroughly afterwards.
- Both wood and veneer can be damaged by liquids, so if you spill anything on it, be sure to wipe it dry immediately.
- If you need to remove any stains, go gently use mild soap and warm water. Never use abrasive cloths or cleaners stated below.

#### Do not use:

- hydrocarbons including alcohol
- acetone (unless stated acetone proof eg Manicure Tables)
- furniture polishes
- bleach
- steel wool
- solvent based or abrasive cleaning agents
- sun damage

#### Maintenance

A periodic inspection of all components and fasteners should be made to ensure that your furniture is structurally intact and funct