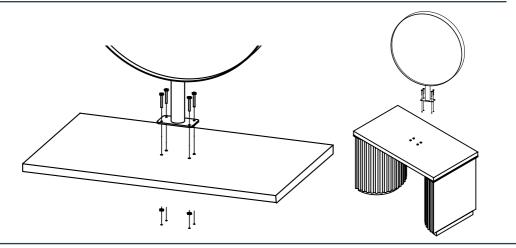

# comfortel

# marlo double table



# IMPORTANT PLEASE READ THESE SAFETY INSTRUCTIONS

#### GENERAL SAFETY

- 1. Read carefully and keep these instructions in a safe place.
- 2. Use this product only for its intended function and do not use attachments not recommended by the manufacturer.
- 3. Do not use outdoors.

# GET STARTED



comfortel



### MIRROR ASSEMBLY. MIRROR SOLD SEPARATELY.



# CLEANING + CARE

#### Cleaning

- To avoid scratching, Wipe with a damp (never soaking wet) cloth.
- Dry the surfaces thoroughly afterwards.
- Both wood and veneer can be damaged by liquids, so if you spill anything on it, be sure to wipe it dry immediately.
- If you need to remove any stains, go gently use mild soap and warm water. Never use abrasive cloths or cleaners stated below.

#### Do not use:

- hydrocarbons including alcohol
- acetone (unless stated acetone proof eg Manicure Tables)
- furniture polishes
- bleach
- steel wool
- solvent based or abrasive cleaning agents
- sun damage

#### Maintenance

A periodic inspection of all components and fasteners should be made to ensure that your furniture is structurally intact and functioning properly.



#### PRODUCT CODE

#8165.01