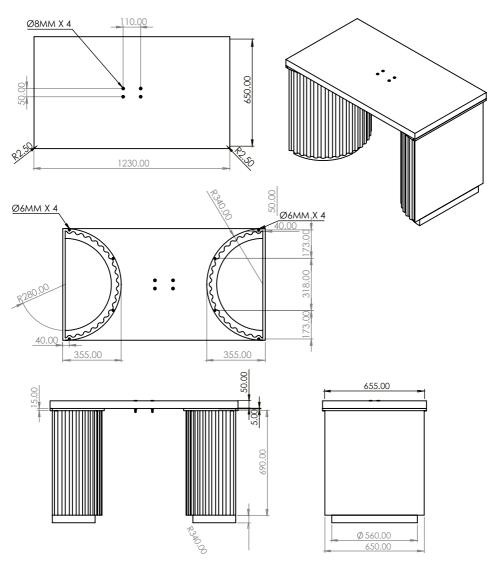

# marlo double table

#### PRODUCT CODE

#8165.01 MARLO DOUBLE TABLE #8165 RIPPLE LEG

©Comfortel Furniture. All rights are reserved. No part of this document may be photocopied, reproduced or translated to another language without written consent of Comfortel Furniture Ply Ltd.