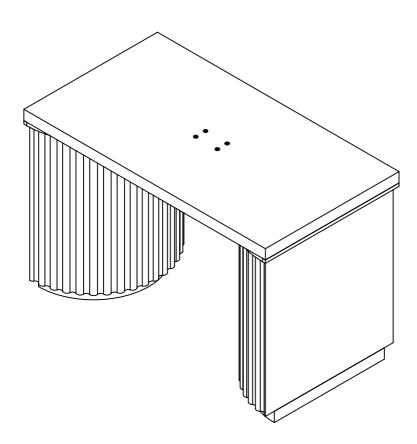

# comfortel

# marlo double table



# IMPORTANT PLEASE READ THESE SAFETY INSTRUCTIONS

#### GENERAL SAFETY

- 1. Read carefully and keep these instructions in a safe place.
- 2. Use this product only for its intended function and do not use attachments not recommended by the manufacturer.
- 3. Do not use outdoors.

# GET STARTED



comfortel



### MIRROR ASSEMBLY. MIRROR SOLD SEPARATELY.



# CLEANING + CARE

#### Cleaning

- To avoid scratching, Wipe with a damp (never soaking wet) cloth.
- Dry the surfaces thoroughly afterwards.
- Both wood and veneer can be damaged by liquids, so if you spill anything on it, be sure to wipe it dry immediately.
- If you need to remove any stains, go gently use mild soap and warm water. Never use abrasive cloths or cleaners stated below.

#### Do not use:

- hydrocarbons including alcoho