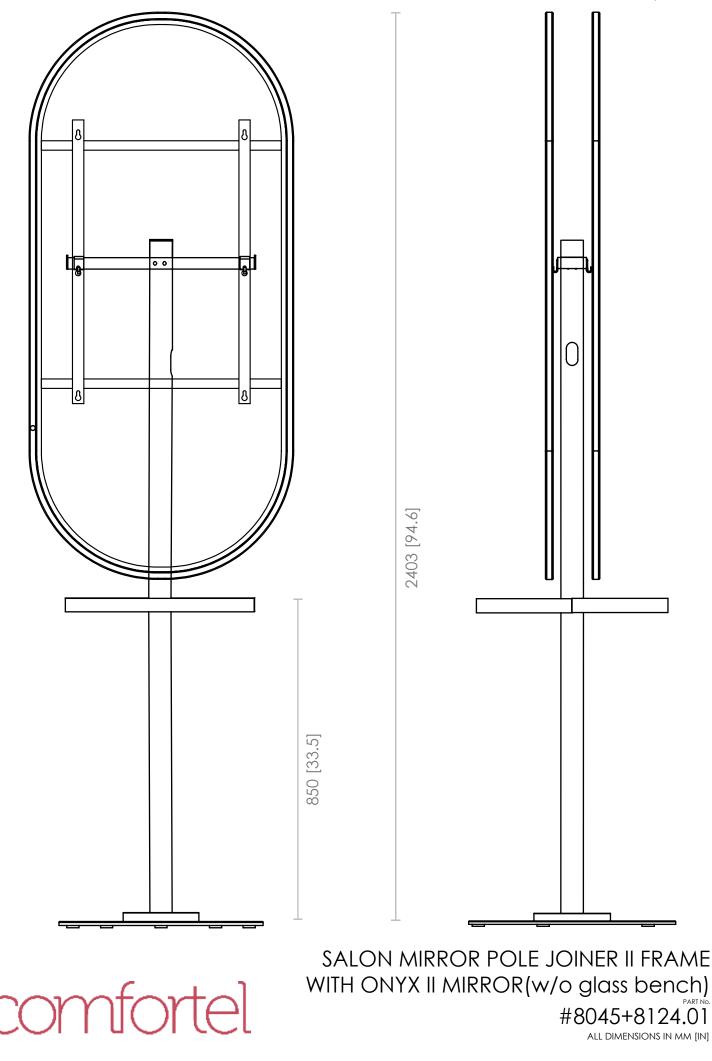

## GUIDE ONLY. REFER TO OWNERS MANUAL FOR FULL DETAILS

including mirror weight & type of wall to determine best practice mounting. Wall Fixings are not supplied. Wall noggins are not required when installing mirrors.

## © Comfortel Furniture Pty Ltd.

All rights are reserved. No part of this product design or document may be reproduced or distributed without written consent of Comfortel Furniture Pty Ltd.