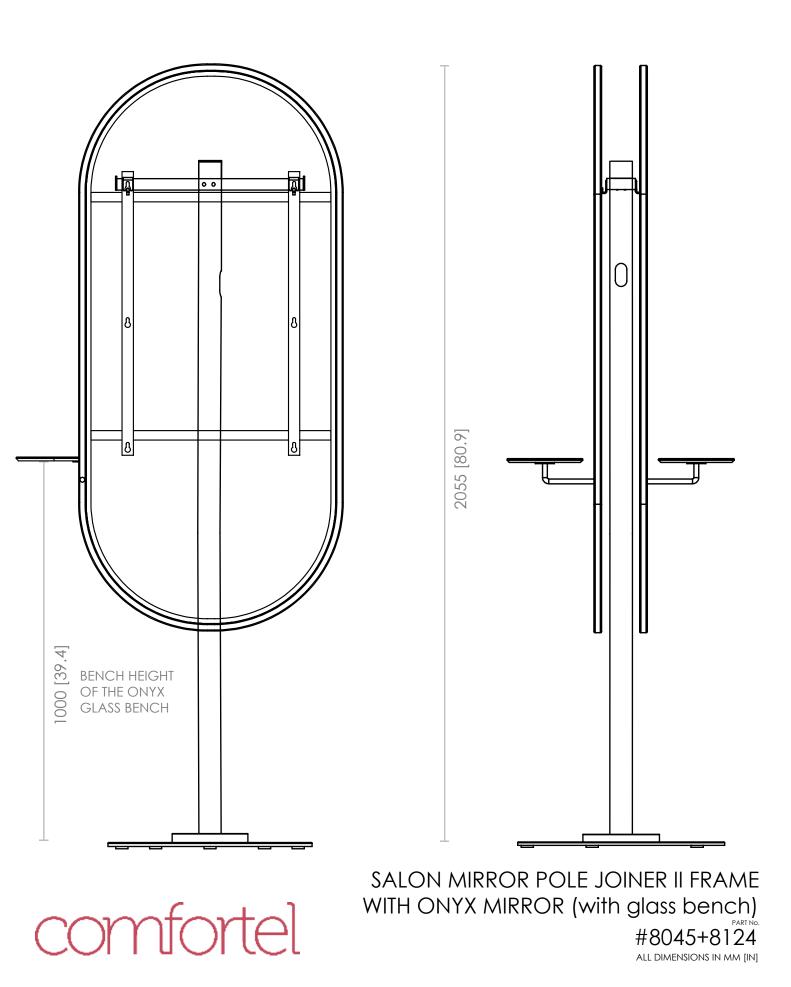

## GUIDE ONLY. REFER TO OWNERS MANUAL FOR FULL DETAILS

including mirror weight & type of wall to determine best practice mounting. Wall Fixings are not supplied. Wall noggins are not required when installing mirrors.

© Comfortel Furniture Pty Ltd. All rights are reserved. No part of this product design or document may be reproduced or distributed without written consent of Comfortel Furniture Pty Ltd.