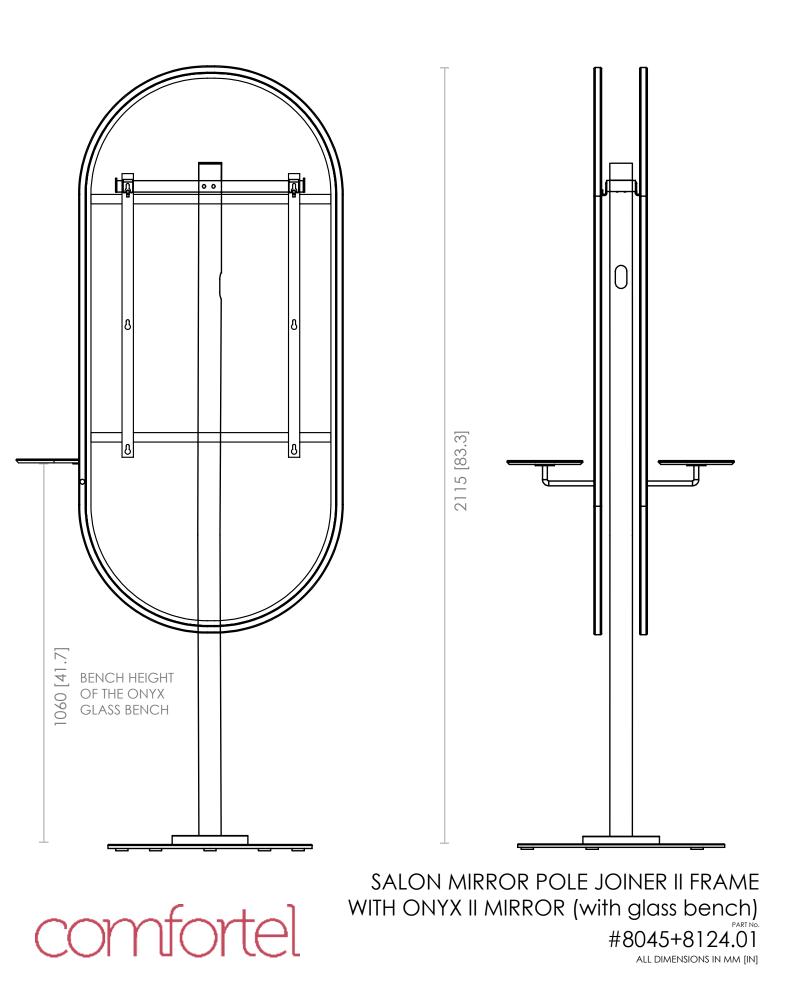

## GUIDE ONLY. REFER TO OWNERS MANUAL FOR FULL DETAILS

including mirror weight & type of wall to determine best practice mounting. Wall Fixings are not supplied. Wall noggins are not required when installing mirrors.

© Comfortel Furniture Pty Ltd. All rights are reserved. No part of this product design or document may be reproduced or distributed without written consent of Comfortel Furniture Pty Ltd.