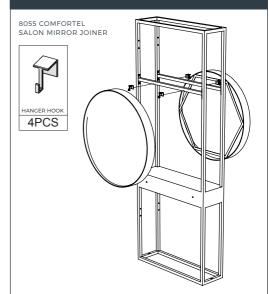

#### MIRROR JOINER INSTALLATION

For Installation of mirror, install the cross bar on the second postion. Use the Hanger Hook supplied with the mirror joiner  $\theta$  install into position as pictured.