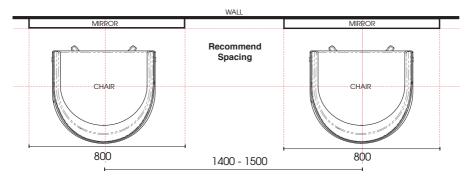

#### BEFORE INSTALLING YOU SHOULD CONSIDER THE FOLLOWING:

Allow for the necessary room around the unit for free movement.

If applicable, when installing a bench, position it so it is 800 - 850mm from the floor. This is the recommended bench height. Install mirror above bench to desired height according to the bench and bench height.

## **INSTALLATION & ASSEMBLY**

POSITION

Footprint: Floor View