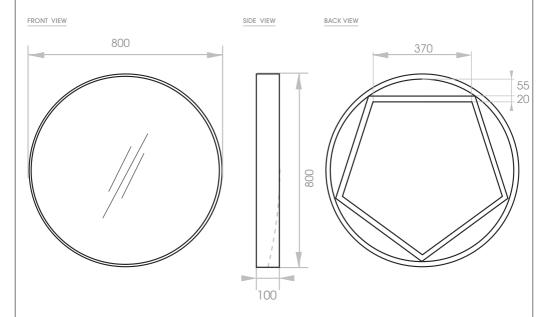

#### AMALFI

Salon Mirror

Material: Matte Brass Steel Frame

All measurements are in MM.