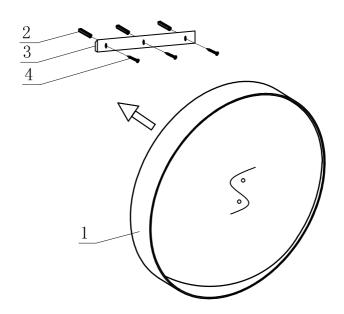

#### MOUNTING TO WALL

- 1. Position frame as pictured
- 2. Using fixings to secure frame to wall

| 1   | 2    | 3   | 4    |
|-----|------|-----|------|
| (s) |      |     |      |
| 1PC | 3PCS | 1PC | 3PCS |