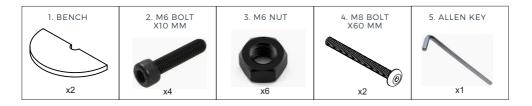

# comfortel

# owners manual

# salon mirror pole joiner II

#8045.01 S #8045.02 B

SALON MIRROR POLE JOINER II BENCH

BASE PLATE

#8046.01



## IMPORTANT PLEASE READ THESE SAFETY INSTRUCTIONS

#### GENERAL SAFETY

- 1. Read carefully and keep these instructions in a safe place.
- Use this product only for its intended function and do not use attachments not recommended by the manufacturer.
- 3. Do not use outdoors.



#### 

PLEASE REFER TO MIRROR USER GUIDE WHEN INSTALLING TO DETERMINE BEST PRACTICE MOUNTING.

PLEASE USE CORRECT FIXTURES FOR MOUNTING BASED ON MIRROR & FLOOR TYPE. NO RESPONSIBILITY IS ACCEPTED FOR ANY DAMAGE OR INJURY CAUSED BY INCORRECT MOUNTING.

#### SPECIFICATIONS



BOX 1 - #8045.01 SALON MIRROR JOINER POLE



#### BOX 2 #8045.02 BENCH



BOX 3 #8045.02 BASE PLATE



## ASSEMBLY : MIRROR JOINER POLE



# ASSEMBLY : MIRROR JOINER POLE WITH BASE PLATE









#### GET STARTED : CREATE A SEAMLESS FLOOR-TO-CEILING LOOK WITHOUT POWER



# INSTALLATION : NERO



# INSTALLATION : HALO



# INSTALLATION : CIRCA LED 90CM



# INSTALLATION : ARCH LED



# INSTALLATION : VILLA III



#### **CLEANING & CARE**

#### UPHOLSTERY

#### GENERAL CLEANING

· We recommend the use of soapy water or approved cleaners.

- · This product should not be cleaned with abrasive materials.
- · Damage caused by any improper treatment is not covered by the product warranty

#### MAINTENANCE

A periodic inspection of all components and fasteners should be made to ensure that your Comfortel product is structurally intact and functioning properly.

Damage