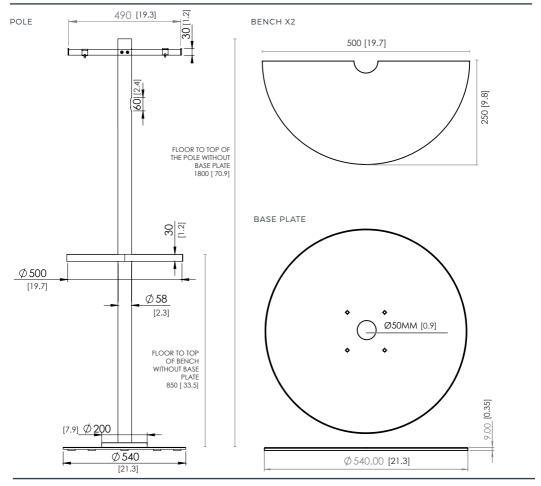

#### SPECIFICATIONS

BOX 1 - #8045.01 SALON MIRROR JOINER POLE

#### BOX 2 #8045.02 BENCH

BOX 3 #8045.02 BASE PLATE