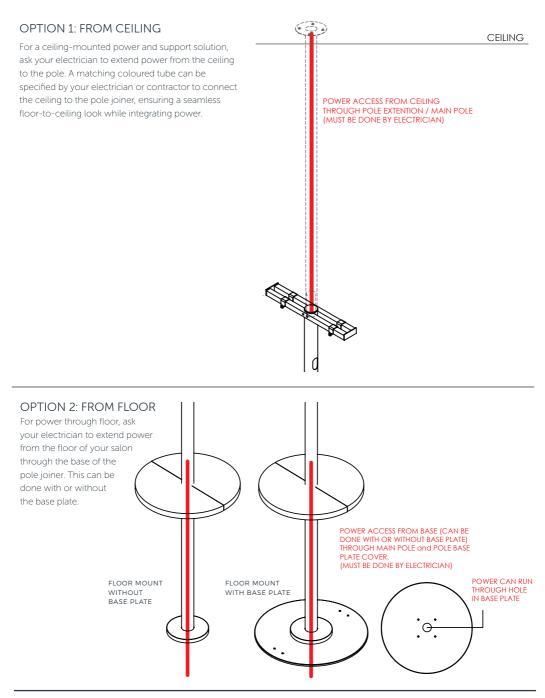

ROR POLE JOINER II BENCH

BASE PLATE

#8046.01



## IMPORTANT PLEASE READ THESE SAFETY INSTRUCTIONS

#### GENERAL SAFETY

- 1. Read carefully and keep these instructions in a safe place.
- Use this product only for its intended function and do not use attachments not recommended by the manufacturer.
- 3. Do not use outdoors.



#### 

PLEASE REFER TO MIRROR USER GUIDE WHEN INSTALLING TO DETERMINE BEST PRACTICE MOUNTING.

PLEASE USE CORRECT FIXTURES FOR MOUNTING BASED ON MIRROR & FLOOR TYPE. NO RESPONSIBILITY IS ACCEPTED FOR ANY DAMAGE OR INJURY CAUSED BY INCORRECT MOUNTING.

#### SPECIFICATIONS



BOX 1 - #8045.01 SALON MIRROR JOINER POLE



#### BOX 2 #8045.02 BENCH



BOX 3 #8045.02 BASE PLATE



## ASSEMBLY : MIRROR JOINER POLE



# ASSEMBLY : MIRROR JOINER POLE WITH BASE PLATE









#### GET STARTED : CREATE A SEAMLESS FLOOR-TO-CEILING LOOK WITHOUT POWER



# INSTALLATION : NERO



# INSTALLATION : HALO



# INSTALLATION : CIRCA LED 90CM



# INSTALLATION : ARCH LED



# INSTALLATION : VILLA III



#### **CLEANING & CARE**

#### UPHOLSTERY

#### GENERAL CLEANING

· We recommend the use of soapy water or approved cleaners.

- · This product should not be cleaned with abrasive materials.
- · Damage caused by any improper treatment is not covered by the product warranty

#### MAINTENANCE

A periodic inspection of all components and fasteners should be made to ensure that your Comfortel product is structurally intact and functioning properly.

Damaged and broken parts should be replaced and loose fasteners tightened.

All maintenance to be carried out by a suitably qual