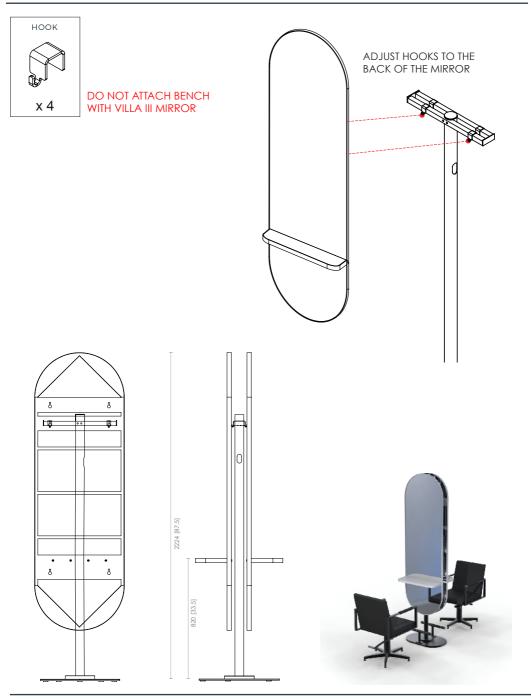

intended function and do not use attachments not recommended by the manufacturer.
- 3. Do not use outdoors.



#### 

PLEASE REFER TO MIRROR USER GUIDE WHEN INSTALLING TO DETERMINE BEST PRACTICE MOUNTING.

PLEASE USE CORRECT FIXTURES FOR MOUNTING BASED ON MIRROR & FLOOR TYPE. NO RESPONSIBILITY IS ACCEPTED FOR ANY DAMAGE OR INJURY CAUSED BY INCORRECT MOUNTING.

#### SPECIFICATIONS



BOX 1 - #8045.01 SALON MIRROR JOINER POLE



#### BOX 2 #8045.02 BENCH



BOX 3 #8045.02 BASE PLATE



## ASSEMBLY : MIRROR JOINER POLE



# ASSEMBLY : MIRROR JOINER POLE WITH BASE PLATE









#### GET STARTED : CREATE A SEAMLESS FLOOR-TO-CEILING LOOK WITHOUT POWER



# INSTALLATION : NERO



# INSTALLATION : HALO



# INSTALLATION : CIRCA LED 90CM



# INSTALLATION : ARCH LED



# INSTALLATION : VILLA III



#### **CLEANING & CARE**

#### UPHOLSTERY

#### GENERAL CLEANING

· We recommend the use of soapy water or approved cleaners.

- · This product should not be cleaned with abrasive materials.
- · Damage caused by any improper treatment is not covered by the product warranty

#### MAINTENANCE

A periodic inspection of all components and fasteners should be made to ensure that your Comfortel product is structurally intact and functioning properly.

Damaged and broken parts should be replaced and loose fasteners tightened.

All maintenance to be carried out by a suitably qualified tradesperson.

# comfortel

#### PRODUCT CODE

#8045.01 SALON MIRROR POLE JOINER II FRAME #8045.02 BENCH #8046.01 BASE PLATE

©Comfortel Furniture. All rights are reserved. No part of this document may be photocopi