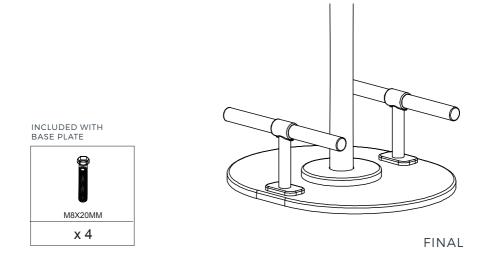

#### BOX 2 #8045.02 BENCH

BOX 3 #8045.02 BASE PLATE

# ASSEMBLY : MIRROR JOINER POLE WITH BASE PLATE