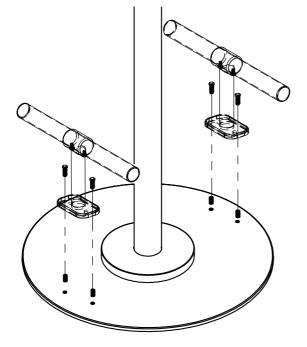

## ASSEMBLY : MIRROR JOINER POLE

# ASSEMBLY : MIRROR JOINER POLE WITH BASE PLATE