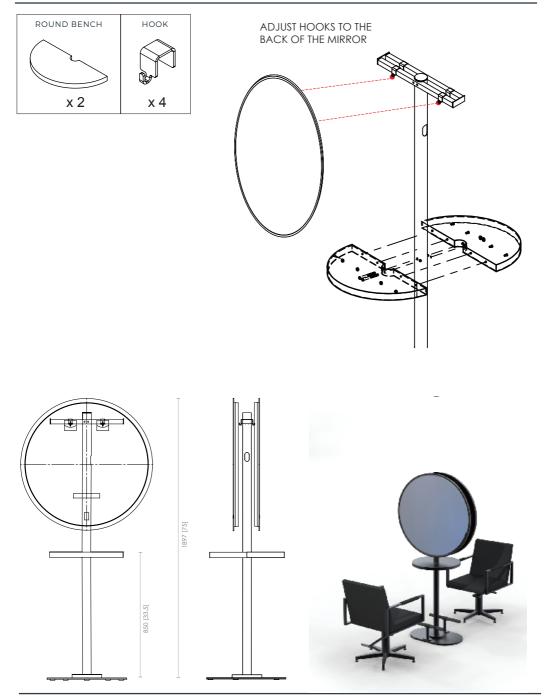

tructions in a safe place.
- Use this product only for its intended function and do not use attachments not recommended by the manufacturer.
- 3. Do not use outdoors.



#### 

PLEASE REFER TO MIRROR USER GUIDE WHEN INSTALLING TO DETERMINE BEST PRACTICE MOUNTING.

PLEASE USE CORRECT FIXTURES FOR MOUNTING BASED ON MIRROR & FLOOR TYPE. NO RESPONSIBILITY IS ACCEPTED FOR ANY DAMAGE OR INJURY CAUSED BY INCORRECT MOUNTING.

#### SPECIFICATIONS



BOX 1 - #8045.01 SALON MIRROR JOINER POLE



#### BOX 2 #8045.02 BENCH



BOX 3 #8045.02 BASE PLATE



## ASSEMBLY : MIRROR JOINER POLE



# ASSEMBLY : MIRROR JOINER POLE WITH BASE PLATE









#### GET STARTED : CREATE A SEAMLESS FLOOR-TO-CEILING LOOK WITHOUT POWER



# INSTALLATION : NERO



# INSTALLATION : HALO



# INSTALLATION : CIRCA LED 90CM



# INSTALLATION : ARCH LED



# INSTALLATION : VILLA III



#### **CLEANING & CARE**

#### UPHOLSTERY

#### GENERAL CLEANING

· We recommend the use of soapy water or approved cleaners.

- · This product should not be cleaned with abrasive materials.
- · Damage caused by any improper treatment is not covered by the product warranty

#### MAINTENANCE

A periodic inspection of all components and fasteners should be made to ensure that your Comfortel product is structurally intact and functioning properly.

Damaged and broken parts should be replaced and loose fasteners tightened.

All maintenance to be carried out by a suitably qualified tradesperson.

# comfortel

#### PRODUCT CODE

#8045.01 SALON MIRROR POLE JOINER II FRAME #8045.02 BENCH #8046.01 BASE PLATE

©Comfortel Furniture. All rig