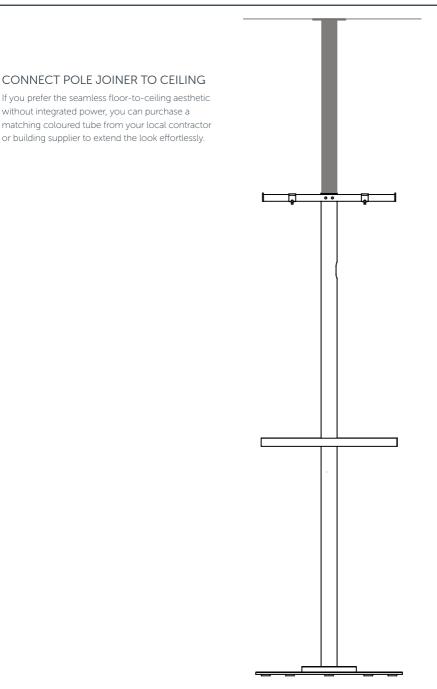

HESE SAFETY INSTRUCTIONS

#### GENERAL SAFETY

- 1. Read carefully and keep these instructions in a safe place.
- Use this product only for its intended function and do not use attachments not recommended by the manufacturer.
- 3. Do not use outdoors.



#### 

PLEASE REFER TO MIRROR USER GUIDE WHEN INSTALLING TO DETERMINE BEST PRACTICE MOUNTING.

PLEASE USE CORRECT FIXTURES FOR MOUNTING BASED ON MIRROR & FLOOR TYPE. NO RESPONSIBILITY IS ACCEPTED FOR ANY DAMAGE OR INJURY CAUSED BY INCORRECT MOUNTING.

#### SPECIFICATIONS



BOX 1 - #8045.01 SALON MIRROR JOINER POLE



#### BOX 2 #8045.02 BENCH



BOX 3 #8045.02 BASE PLATE



## ASSEMBLY : MIRROR JOINER POLE



# ASSEMBLY : MIRROR JOINER POLE WITH BASE PLATE









#### GET STARTED : CREATE A SEAMLESS FLOOR-TO-CEILING LOOK WITHOUT POWER



# INSTALLATION : NERO



# INSTALLATION : HALO



# INSTALLATION : CIRCA LED 90CM



# INSTALLATION : ARCH LED



# INSTALLATION : VILLA III



#### **CLEANING & CARE**

#### UPHOLSTERY

#### GENERAL CLEANING

· We recommend the use of soapy water or approved cleaners.

- · This product should not be cleaned with abrasive materials.
- · Damage caused by any improper treatment is not covered by the product warranty

#### MAINTENANCE

A periodic inspection of all components and fasteners should be made to ensure that your Comfortel product is structurally intact and functioning properly.

Damaged and broken parts should be replaced and loose fasteners tightened.

All maintenance to be carried out by a suitably qualified tradesperson.

# comfortel

#### PRODUCT CODE

#8045.01 SALON MIRROR P