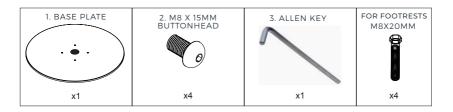

# comfortel

# owners manual

# salon mirror pole joiner II

#8045.01 S #8045.02 B

SALON MIRROR POLE JOINER II BENCH

BASE PLATE

#8046.01



## IMPORTANT PLEASE READ THESE SAFETY INSTRUCTIONS

#### GENERAL SAFETY

- 1. Read carefully and keep these instructions in a safe place.
- Use this product only for its intended function and do not use attachments not recommended by the manufacturer.
- 3. Do not use outdoors.



#### 

PLEASE REFER TO MIRROR USER GUIDE WHEN INSTALLING TO DETERMINE BEST PRACTICE MOUNTING.

PLEASE USE CORRECT FIXTURES FOR MOUNTING BASED ON MIRROR & FLOOR TYPE. NO RESPONSIBILITY IS ACCEPTED FOR ANY DAMAGE OR INJURY CAUSED BY INCORRECT MOUNTING.

#### SPECIFICATIONS



BOX 1 - #8045.01 SALON MIRROR JOINER POLE



#### BOX 2 #8045.02 BENCH



BOX 3 #8045.02 BASE PLATE



## ASSEMBLY : MIRROR JOINER POLE



# ASSEMBLY : MIRROR JOINER POLE WITH BASE PLATE









#### GET STARTED : CREATE A SEAMLESS FLOOR-TO-CEILING LOOK WITHOUT POWER



# INSTALLATION : NERO



# INSTALLATION : HALO



# INSTALLATION : CIRCA LED 90CM



# INSTALLATION : ARCH LED



# INSTALLATION : VILLA III



#### **CLEANING & CARE**

#### UPHOLSTERY

#### GENERAL CLEANING

· We recommend the use of soapy water or approved cleaners.

- · This product should not be cleaned with abrasive materials.
- · Damage caused by any improper treatment is not covered by the product warranty

#### MAINTENANCE

A periodic inspection of all components and fasteners should be made to ensure that your Comfortel product is structurally intact and functioning properly.

Damaged and broken parts should be