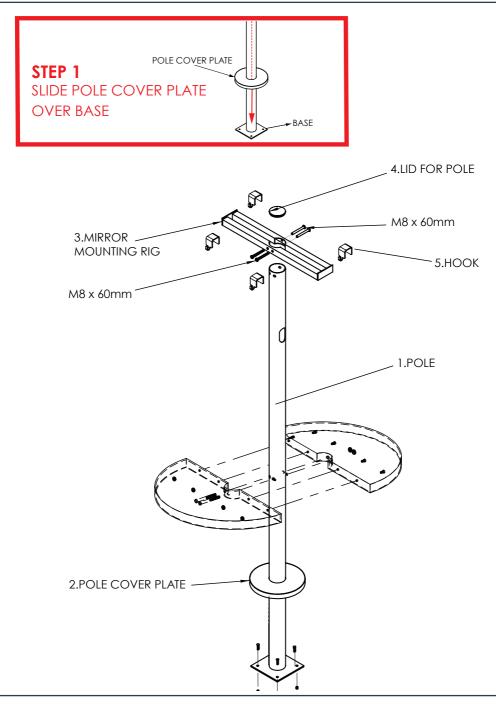

## ASSEMBLY : MIRROR JOINER POLE

# ASSEMBLY : MIRROR JOINER POLE WITH BASE PLATE