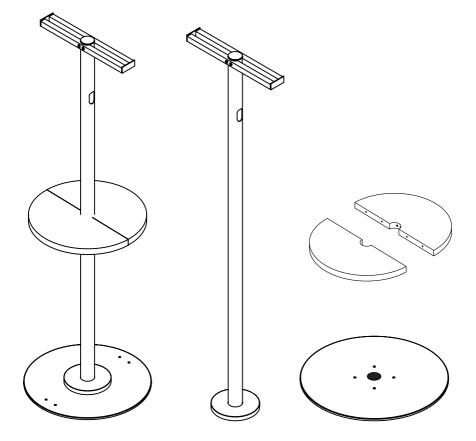

# salon mirror pole joiner II

#8045.01 S #8045.02 B

SALON MIRROR POLE JOINER II BENCH

BASE PLATE

#8046.01

#### SPECIFICATIONS

BOX 1 - #8045.01 SALON MIRROR JOINER POLE

#### BOX 2 #8045.02 BENCH

BOX 3 #8045.02 BASE PLATE

## ASSEMBLY : MIRROR JOINER POLE

# ASSEMBLY : MIRROR JOINER POLE WITH BASE PLATE