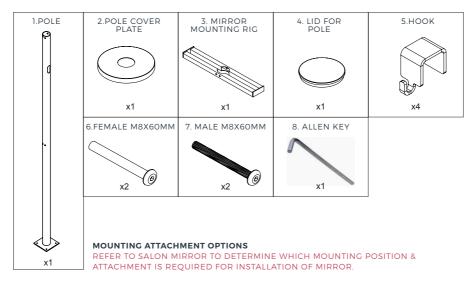

## ASSEMBLY : MIRROR JOINER POLE

# ASSEMBLY : MIRROR JOINER POLE WITH BASE PLATE