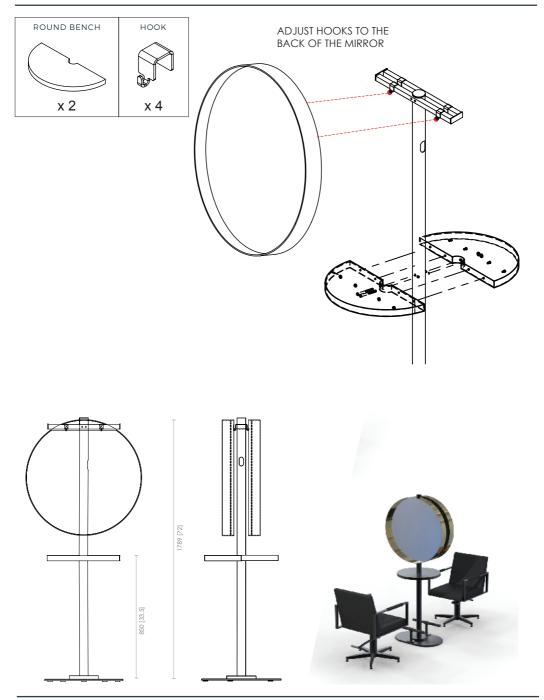

. Read carefully and keep these instructions in a safe place.
- Use this product only for its intended function and do not use attachments not recommended by the manufacturer.
- 3. Do not use outdoors.



#### 

PLEASE REFER TO MIRROR USER GUIDE WHEN INSTALLING TO DETERMINE BEST PRACTICE MOUNTING.

PLEASE USE CORRECT FIXTURES FOR MOUNTING BASED ON MIRROR & FLOOR TYPE. NO RESPONSIBILITY IS ACCEPTED FOR ANY DAMAGE OR INJURY CAUSED BY INCORRECT MOUNTING.

#### SPECIFICATIONS



BOX 1 - #8045.01 SALON MIRROR JOINER POLE



#### BOX 2 #8045.02 BENCH



BOX 3 #8045.02 BASE PLATE



## ASSEMBLY : MIRROR JOINER POLE



# ASSEMBLY : MIRROR JOINER POLE WITH BASE PLATE









#### GET STARTED : CREATE A SEAMLESS FLOOR-TO-CEILING LOOK WITHOUT POWER



# INSTALLATION : NERO



# INSTALLATION : HALO



# INSTALLATION : CIRCA LED 90CM



# INSTALLATION : ARCH LED



# INSTALLATION : VILLA III



#### **CLEANING & CARE**

#### UPHOLSTERY

#### GENERAL CLEANING

· We recommend the use of soapy water or approved cleaners.

- · This product should not be cleaned with abrasive materials.
- · Damage caused by any improper treatment is not covered by the product warranty

#### MAINTENANCE

A periodic inspection of all components and fasteners should be made to ensure that your Comfortel product is structurally intact and functioning properly.

Damaged and broken parts should be replaced and loose fasteners tightened.

All maintenance to be carried out by a suitably qualified tradesperson.

# comfortel

#### PRODUCT CODE

#8045.01 SALON MIRROR POLE JOINER II FRAME #8045.02 BENCH #8046.01 BASE P