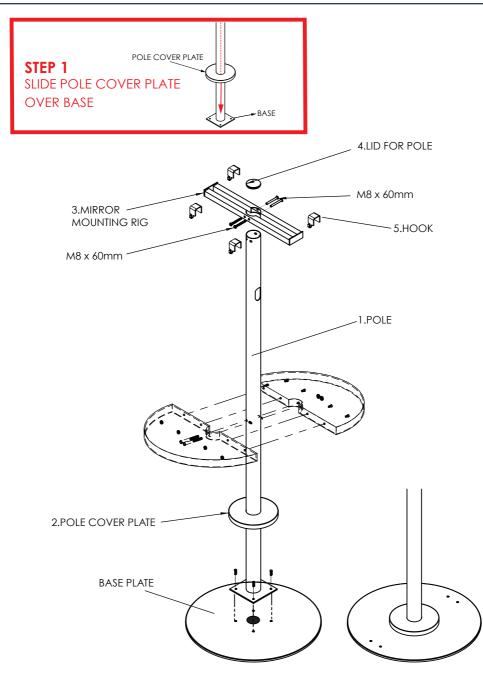

ON MIRROR POLE JOINER II BENCH

BASE PLATE

#8046.01



## IMPORTANT PLEASE READ THESE SAFETY INSTRUCTIONS

#### GENERAL SAFETY

- 1. Read carefully and keep these instructions in a safe place.
- Use this product only for its intended function and do not use attachments not recommended by the manufacturer.
- 3. Do not use outdoors.



#### 

PLEASE REFER TO MIRROR USER GUIDE WHEN INSTALLING TO DETERMINE BEST PRACTICE MOUNTING.

PLEASE USE CORRECT FIXTURES FOR MOUNTING BASED ON MIRROR & FLOOR TYPE. NO RESPONSIBILITY IS ACCEPTED FOR ANY DAMAGE OR INJURY CAUSED BY INCORRECT MOUNTING.

#### SPECIFICATIONS



BOX 1 - #8045.01 SALON MIRROR JOINER POLE



#### BOX 2 #8045.02 BENCH



BOX 3 #8045.02 BASE PLATE



## ASSEMBLY : MIRROR JOINER POLE



# ASSEMBLY : MIRROR JOINER POLE WITH BASE PLATE









#### GET STARTED : CREATE A SEAMLESS FLOOR-TO-CEILING LOOK WITHOUT POWER



# INSTALLATION : NERO



# INSTALLATION : HALO



# INSTALLATION : CIRCA LED 90CM



# INSTALLATION : ARCH LED



# INSTALLATION : VILLA III



#### **CLEANING & CARE**

#### UPHOLSTERY

#### GENERAL CLEANING

· We recommend the use of soapy water or approved cleaners.

- · This product should not be cleaned with abrasive materials.
- · Damage caused by any improper treatment is not covered by the product warranty

#### MAINTENANCE

A periodic inspection of all components and fasteners should be made to ensure that your Comfortel product is structurally intact and functioning properly.

Damaged and broken parts should be replaced and loose fasteners tightened.

All maintenance to be carried out by a suitabl