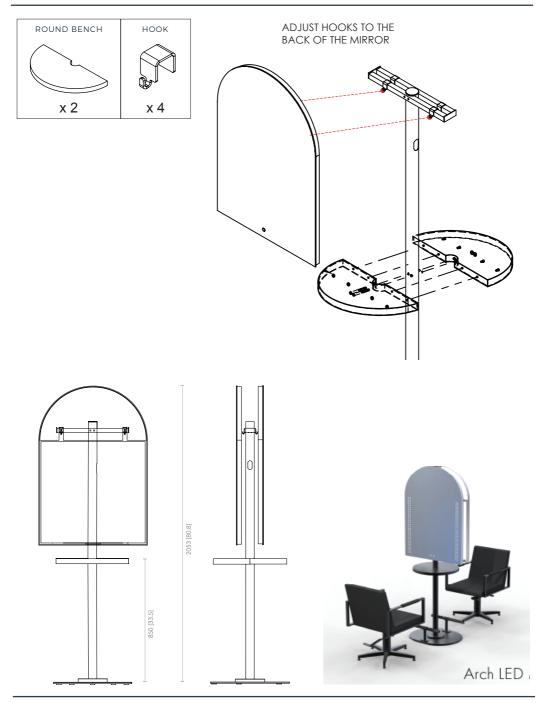

Use this product only for its intended function and do not use attachments not recommended by the manufacturer.
- 3. Do not use outdoors.



#### 

PLEASE REFER TO MIRROR USER GUIDE WHEN INSTALLING TO DETERMINE BEST PRACTICE MOUNTING.

PLEASE USE CORRECT FIXTURES FOR MOUNTING BASED ON MIRROR & FLOOR TYPE. NO RESPONSIBILITY IS ACCEPTED FOR ANY DAMAGE OR INJURY CAUSED BY INCORRECT MOUNTING.

#### SPECIFICATIONS



BOX 1 - #8045.01 SALON MIRROR JOINER POLE



#### BOX 2 #8045.02 BENCH



BOX 3 #8045.02 BASE PLATE



## ASSEMBLY : MIRROR JOINER POLE



# ASSEMBLY : MIRROR JOINER POLE WITH BASE PLATE









#### GET STARTED : CREATE A SEAMLESS FLOOR-TO-CEILING LOOK WITHOUT POWER



# INSTALLATION : NERO



# INSTALLATION : HALO



# INSTALLATION : CIRCA LED 90CM



# INSTALLATION : ARCH LED



# INSTALLATION : VILLA III



#### **CLEANING & CARE**

#### UPHOLSTERY

#### GENERAL CLEANING

· We recommend the use of soapy water or approved cleaners.

- · This product should not be cleaned with abrasive materials.
- · Damage caused by any improper treatment is not covered by the product warranty

#### MAINTENANCE

A periodic inspection of all components and fasteners should be made to ensure that your Comfortel product is structurally intact and functioning properly.

Damaged and broken parts should be replaced and loose fasteners tightened.

All maintenance to be carried out by a suitably qualified tradesperson.

# comfortel

#### PRODUCT CODE

#8045.01 SALON MIRROR POLE JOINER II FRAME #8045.02 BENCH #8046.01 BASE PLATE

©Comfortel Furniture. All rights are reserved. No part of