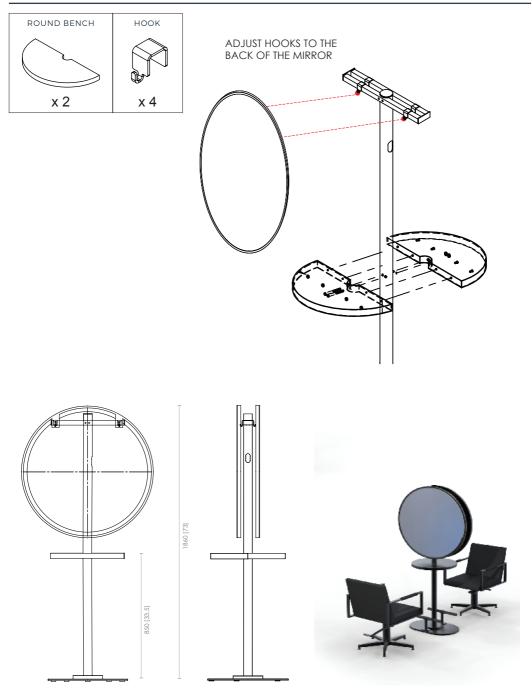

#### GENERAL SAFETY

- 1. Read carefully and keep these instructions in a safe place.
- Use this product only for its intended function and do not use attachments not recommended by the manufacturer.
- 3. Do not use outdoors.



#### 

PLEASE REFER TO MIRROR USER GUIDE WHEN INSTALLING TO DETERMINE BEST PRACTICE MOUNTING.

PLEASE USE CORRECT FIXTURES FOR MOUNTING BASED ON MIRROR & FLOOR TYPE. NO RESPONSIBILITY IS ACCEPTED FOR ANY DAMAGE OR INJURY CAUSED BY INCORRECT MOUNTING.

#### SPECIFICATIONS



BOX 1 - #8045.01 SALON MIRROR JOINER POLE



#### BOX 2 #8045.02 BENCH



BOX 3 #8045.02 BASE PLATE



## ASSEMBLY : MIRROR JOINER POLE



# ASSEMBLY : MIRROR JOINER POLE WITH BASE PLATE









#### GET STARTED : CREATE A SEAMLESS FLOOR-TO-CEILING LOOK WITHOUT POWER



# INSTALLATION : NERO



# INSTALLATION : HALO



# INSTALLATION : CIRCA LED 90CM



# INSTALLATION : ARCH LED



# INSTALLATION : VILLA III



#### **CLEANING & CARE**

#### UPHOLSTERY

#### GENERAL CLEANING

· We recommend the use of soapy water or approved cleaners.

- · This product should not be cleaned with abrasive materials.
- · Damage caused by any improper treatment is not covered by the product warranty

#### MAINTENANCE

A periodic inspection of all components and fasteners should be made to ensure that your Comfortel product is structurally intact and functioning properly.

Damaged and broken parts should be replaced and loose fasteners tightened.

All maintenance to be carried out by a suitably qualified tradesperson.

# comfortel

#### PRODUCT CODE

#8045.01 SALON MIRROR POLE JOINER II FRAME #8045