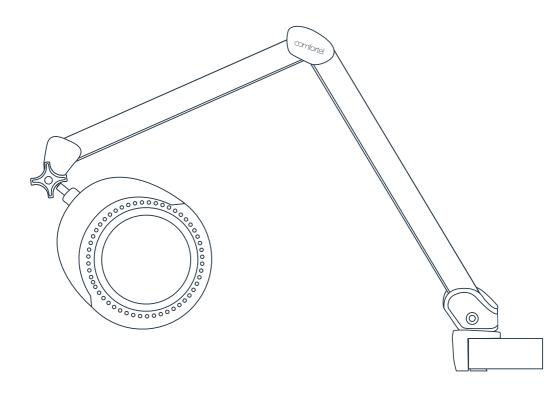

# luma LED magnifying lamp

#7622 LUMA MAGNIFYING LAMP LED - WITH TABLE LAMP #7670 LUMA MAGNIFYING LAMP PEDESTAL #7635 WALL BRACKET