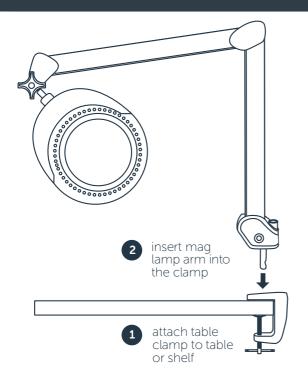

#### SET UP AND OPERATION

1. Before use remove all packaging from around the lamp.

**CAUTION:** The springs in the arm are very strong, grip the arm with both hands and open slowly to avoid damage.

2. Securely fasten the supplied table clamp onto the edge of a table or workbench.

Please Note: It is important that the table clamp is secure BEFORE attaching the lamp. If the supplied clamp does not meet your exact requirements, there is an optional Wall Mount or Pedestal available from Comfortel

- 3. Once the clamp is secure insert the stem of the lamp arm into the hole in the clamp.
- 4. Insert the plug-in power supply into a conveniently located wall plug. The Luma Magnifying Lamp is now ready to use.
- 5. Switch on using the On/Off switch located on the head of the lamp.