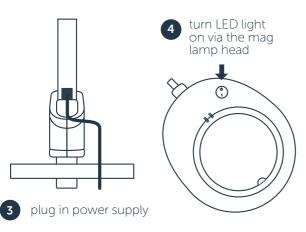

- 3. Once the clamp is secure insert the stem of the lamp arm into the hole in the clamp.
- 4. Insert the plug-in power supply into a conveniently located wall plug. The Luma Magnifying Lamp is now ready to use.
- 5. Switch on using the On/Off switch located on the head of the lamp.