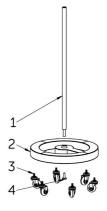

# OPTIONAL: PEDESTAL BASE ASSEMBLY

#### **PARTS**

- 1. Pole
- 2. Base
- 3. Wheels
- 4. Nut for fixing base

#### **ASSEMBLY**

- 1. Bolt the pole (1) onto the base (2) using the nut (34 and attach the wheels (3) to the base.
- 2. Insert the stem of the lamp arm into the hole in the pole (1)
- 3. Insert the plug-in power supply into a conveniently located wall plug.
- 4. Switch on using the On/Off switch located on the head of the lamp.