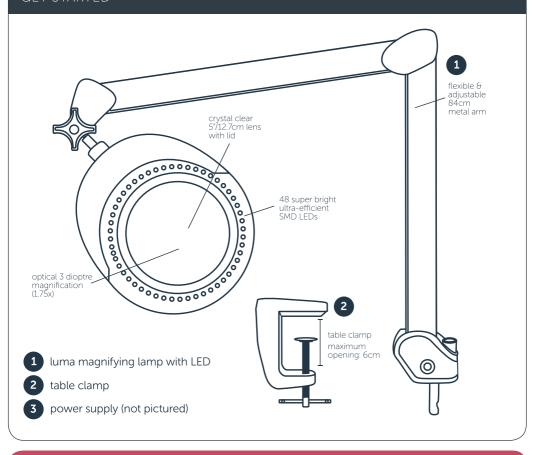

# **GET STARTED**

#### **ULTRA-EFFICIENT LED'S**

The Luma Mag Lamp is fitted with 45 LEDs which will last the lifetime of the lamp. No routines replacement is required.

CAUTION: Do not look directly at the lamp