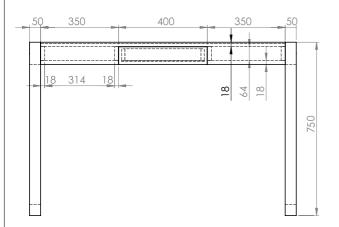

# stone manicure table

#7584 #7585 DALI STONE PICASSO STONE





# IMPORTANT PLEASE READ THESE SAFETY INSTRUCTIONS

#### **GENERAL SAFETY**

- 1. Read carefully and keep these instructions in a safe place.
- 2. Use this product only for its intended function and do not use attachments not recommended by the manufacturer.
- 3. Do not use outdoors.



DALI STONE Manicure Table

Material Ash Veneer, MDF, Marble Look Stone Table Top

Colour Marble White, Ash

PICASSO STONE Manicure Table

Material White Gloss MDF, Marble Look Stone Table Top

Colour Marble White, White Gloss







All measurements are in MM.

# **INSTALLATION & ASSEMBLY**



### **CLEANING**

#### **GENERAL CLEANING**

- · We recommend the use of soapy water or approved cleaners.
- This product should not be cleaned with abrasive materials.
- Damage caused by any improper treatment is not covered by the product warranty

### MAINTENANCE

A periodic inspection of all components and fasteners should be made to ensure that your Comfortel product is structurally intact and functioning properly.

Damaged and broken parts should be replaced and loose fasteners tightened.

All maintenance to be carried out by a suitably qualified tradesperson.

# comfortel

# help.comfortel.com.au

#### PRODUCT CODE

#7584 DALI STONE MANICURE TABLE
#7585 PICASSO STONE MANICURE TABLE

Revision Date: 14.06.2018

©Comfort