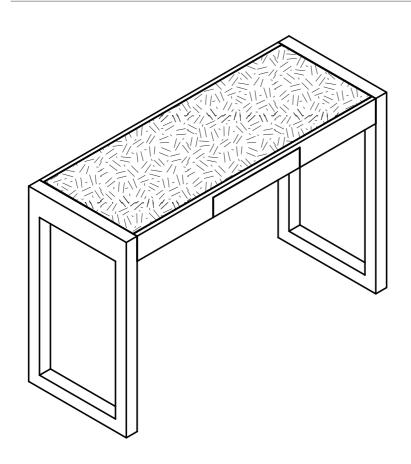

# stone manicure table

#7584 #7585 DALI STONE PICASSO STONE

DALI STONE Manicure Table

Material Ash Veneer, MDF, Marble Look Stone Table Top

Colour Marble White, Ash

PICASSO STONE Manicure Table

Material White Gloss MDF, Marble Look Stone Table Top

Colour Marble White, White Gloss