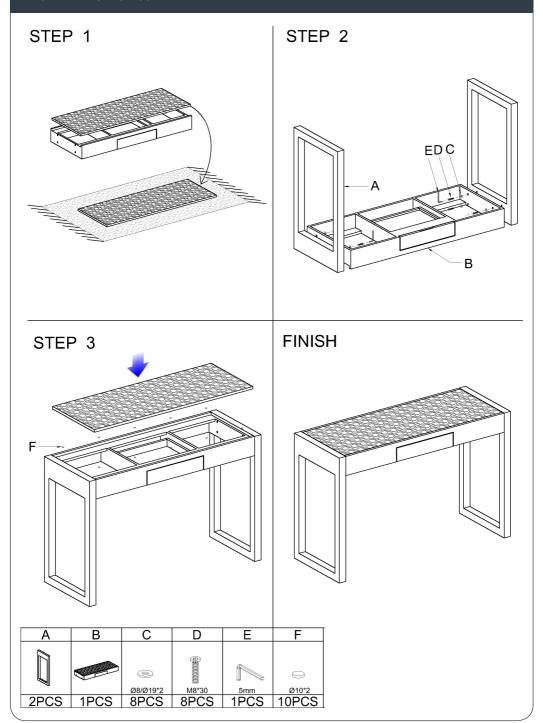

# stone manicure table

#7584 #7585 DALI STONE PICASSO STONE





# IMPORTANT PLEASE READ THESE SAFETY INSTRUCTIONS

#### **GENERAL SAFETY**

- 1. Read carefully and keep these instructions in a safe place.
- 2. Use this product only for its intended function and do not use attachments not recommended by the manufacturer.
- 3. Do not use outdoors.



DALI STONE Manicure Table

Material Ash Veneer, MDF, Marble Look Stone Table Top

Colour Marble White, Ash

PICASSO STONE Manicure Table

Material White Gloss MDF, Marble Look Stone Table Top

Colour Marble White, White Gloss







All measurements are in MM.

# **INSTALLATION & ASSEMBLY**



### **CLEANING**

#### **GENERAL CLEANING**

- · We recommend the use of soapy water or approved cleaners.
- This product should not be cleaned with abrasive materials.
- Damage caused by any improper treatment is not covered by the product warranty

### MAINTENANCE

A periodic inspection of all components and fasteners should be made to ensure that your Comfortel product is structurally intact and functioning properly.

Damaged and broken parts should be replaced and loose fasteners tightened.

All maintenance to be carried out by a suitably qualified tradesperson.

# comfortel

# help.comfortel.com.au

#### PRODUCT CODE

#7584 DALI STONE MANICURE TABLE
#7585 PICASSO STONE MANICURE TABLE

Revision Date: 14.06.2018

©Comfortel Furniture 1997-2018. All rights are reserved. No part of this