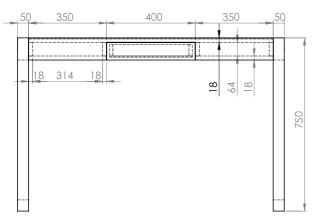

# matisse manicure table

#7583

MATISSE





## IMPORTANT PLEASE READ THESE SAFETY INSTRUCTIONS

## **GENERAL SAFETY**

- 1. Read carefully and keep these instructions in a safe place.
- 2. Use this product only for its intended function and do not use attachments not recommended by the manufacturer.
- 3. Do not use outdoors.

## **GET STARTED**

MATISSE Manicure Table

Material White Gloss MDF, Melamine
Colour Melamine Matte White, White Gloss









All measurements are in MM.

## INSTALLATION & ASSEMBLY





# STEP 2



## **FINISH**



| Α    | В    | С    | D        | E     | F    | G     |
|------|------|------|----------|-------|------|-------|
|      |      |      | 0        |       |      | 0     |
|      |      |      | Ø8/Ø19*2 | M8*30 | 5mm  | Ø10*2 |
| 2PCS | 1PCS | 1PCS | 8PCS     | 8PCS  | 1PCS | 10PCS |

## **CLEANING**

#### GENERAL CLEANING

- · We recommend the use of soapy water or approved cleaners.
- •This product should not be cleaned with abrasive materials.
- $\cdot$  Damage caused by any improper treatment is not covered by the product warranty

## MAINTENANCE

A periodic inspection of all components and fasteners should be made to ensure that your Comfortel product is structurally intact and functioning pr