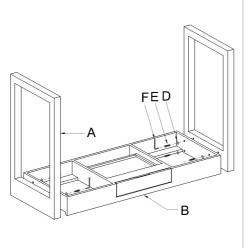

## INSTALLATION & ASSEMBLY

# STEP 2

## **FINISH**

| Α    | В    | С    | D        | E     | F    | G     |
|------|------|------|----------|-------|------|-------|
|      |      |      | 0        |       |      | 0     |
|      |      |      | Ø8/Ø19*2 | M8*30 | 5mm  | Ø10*2 |
| 2PCS | 1PCS | 1PCS | 8PCS     | 8PCS  | 1PCS | 10PCS |