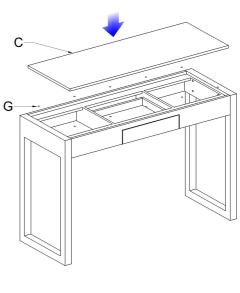

## INSTALLATION & ASSEMBLY

# STEP 2

## **FINISH**

| Α    | В    | С    | D        | E     | F    | G     |
|------|------|------|----------|-------|------|-------|
|      |      |      | 0        |       |      | 0     |
|      |      |      | Ø8/Ø19*2 | M8*30 | 5mm  | Ø10*2 |
| 2PCS | 1PCS | 1PCS | 8PCS     | 8PCS  | 1PCS | 10PCS |