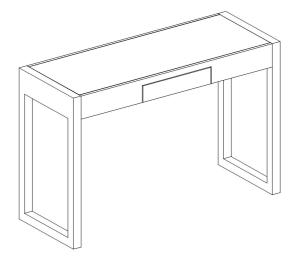

## **GET STARTED**

MATISSE Manicure Table

Material White Gloss MDF, Melamine
Colour Melamine Matte White, White Gloss

All measurements are in MM.