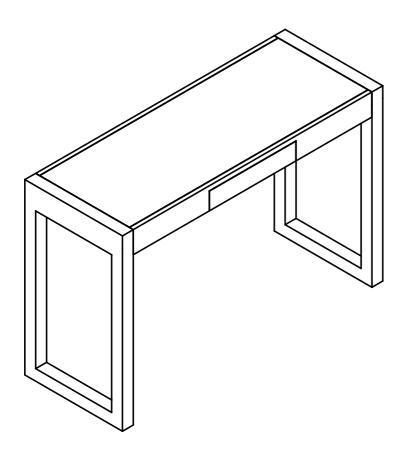

## **GET STARTED**

MATISSE Manicure Table

Material White Gloss MDF, Melamine
Colour Melamine Matte White, White Gloss

All measurements are in MM.