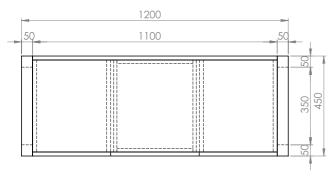

## **GET STARTED**

MATISSE Manicure Table

Material White Gloss MDF, Melamine
Colour Melamine Matte White, White Gloss

All measurements are in MM.