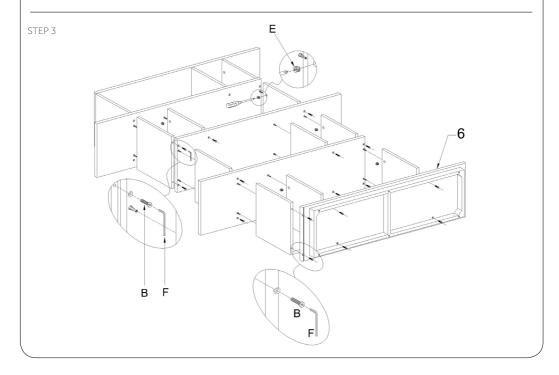

# adele retail shelves

#7529

ADELE





### IMPORTANT PLEASE READ THESE SAFETY INSTRUCTIONS

#### **GENERAL SAFETY**

- 1. Read carefully and keep these instructions in a safe place.
- 2. Use this product only for its intended function and do not use attachments not recommended by the manufacturer.
- 3. Do not use outdoors.

#### **GETTING STARTED**

#### ADELE

Retail Shelves

**W x D x H:** 146cm x 35cm x 84cm

Colour: Gloss White & Ash Timber Look

STYLE NUMBER #7529



| В     | С     | D     | Е      | F   |
|-------|-------|-------|--------|-----|
|       |       |       | 9      | 7   |
| M6*30 | Ø8*30 | M6*25 | Ø15*14 | 4MM |
| 24PCS | 16PCS | 40PCS | 40PCS  | 1PC |

## INSTALLATION & ASSEMBLY







#### **CLEANING**

#### **GENERAL CLEANING**

- · We recommend the use of soapy water or approved cleaners.
- This product should not be cleaned with abrasive materials.
- Damage caused by any improper treatment is not covered by the product warranty

#### MAINTENANCE

A periodic inspection of all components and fasteners should be made to ensure that your Comfortel product is structurally intact and functioning properly.

Damaged and broken parts should be replaced and loose fasteners tightened.

All maintenance to be carried out by a suitably qualified tradesperson.

# comfortel

# help.comfortel.com.au

PRODUCT CODE

#7529 ADELE RETAIL SHELVES

Revision Date: 28.06.2018

©Comfortel Furniture 1997-2018. All rights are reserved. No part of this document may be photocopied, reproduced or