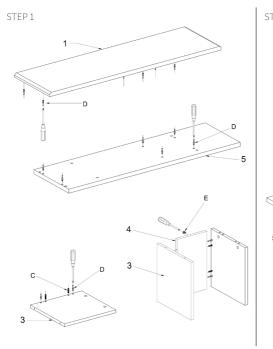

# adele retail shelves

#7529

ADELE





### IMPORTANT PLEASE READ THESE SAFETY INSTRUCTIONS

#### **GENERAL SAFETY**

- 1. Read carefully and keep these instructions in a safe place.
- 2. Use this product only for its intended function and do not use attachments not recommended by the manufacturer.
- 3. Do not use outdoors.

#### **GETTING STARTED**

#### ADELE

Retail Shelves

**W x D x H:** 146cm x 35cm x 84cm

Colour: Gloss White & Ash Timber Look

STYLE NUMBER #7529



| В     | С     | D     | Е      | F   |
|-------|-------|-------|--------|-----|
|       |       |       | 9      | 7   |
| M6*30 | Ø8*30 | M6*25 | Ø15*14 | 4MM |
| 24PCS | 16PCS | 40PCS | 40PCS  | 1PC |

## INSTALLATION & ASSEMBLY







#### **CLEANING**

#### **GENERAL CLEANING**

- · We recommend the use of soapy water or approved cleaners.
- This product should not be cleaned with abrasive materials.
- Damage caused by any improper treatment is not covered by the product warranty

#### MAINTENANCE

A periodic inspection of all components and fasteners should be made to ensure that your Comfortel product is structurally intact and functioning properly.

Damaged and broken parts should be replaced and loose fasteners tightened.

All maintenance to be carried out by a suitably qualified tradesperson.

# comfortel

# help.comfortel.com.au

PRODUCT CODE

#7529 ADELE RETAIL SHELVES

Revision Date: 28.06.2018

©Comfortel Furniture 1997-2018. All rights are reserved. No part of this document may be photocopied, reproduce