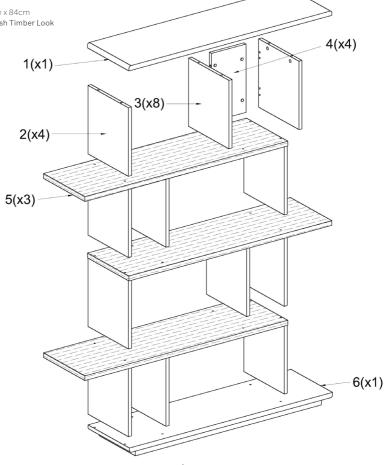

#### ADELE

Retail Shelves

**W x D x H:** 146cm x 35cm x 84cm

Colour: Gloss White & Ash Timber Look

STYLE NUMBER #7529

| В     | С     | D     | Е      | F   |
|-------|-------|-------|--------|-----|
|       |       |       | 9      | 7   |
| M6*30 | Ø8*30 | M6*25 | Ø15*14 | 4MM |
| 24PCS | 16PCS | 40PCS | 40PCS  | 1PC |

## INSTALLATION & ASSEMBLY