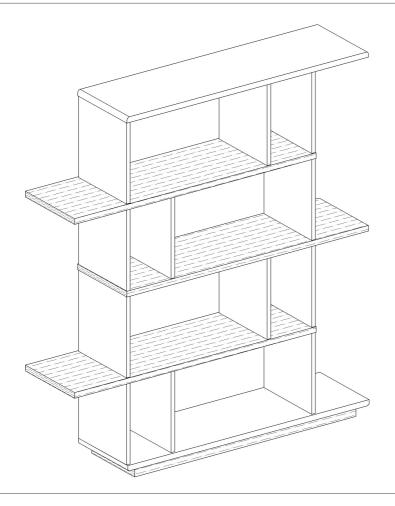

#### ADELE

Retail Shelves

**W x D x H:** 146cm x 35cm x 84cm

Colour: Gloss White & Ash Timber Look

STYLE NUMBER #7529

| В     | С     | D     | Е      | F   |
|-------|-------|-------|--------|-----|
|       |       |       | 9      | 7   |
| M6*30 | Ø8*30 | M6*25 | Ø15*14 | 4MM |
| 24PCS | 16PCS | 40PCS | 40PCS  | 1PC |