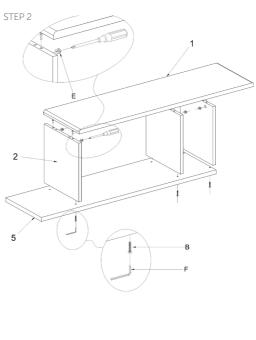

# adele retail shelves

#7529

ADELE





### IMPORTANT PLEASE READ THESE SAFETY INSTRUCTIONS

#### **GENERAL SAFETY**

- 1. Read carefully and keep these instructions in a safe place.
- 2. Use this product only for its intended function and do not use attachments not recommended by the manufacturer.
- 3. Do not use outdoors.

#### **GETTING STARTED**

#### ADELE

Retail Shelves

**W x D x H:** 146cm x 35cm x 84cm

Colour: Gloss White & Ash Timber Look

STYLE NUMBER #7529



| В     | С     | D     | Е      | F   |
|-------|-------|-------|--------|-----|
|       |       |       | 9      | 7   |
| M6*30 | Ø8*30 | M6*25 | Ø15*14 | 4MM |
| 24PCS | 16PCS | 40PCS | 40PCS  | 1PC |

## INSTALLATION & ASSEMBLY







#### **CLEANING**

#### **GENERAL CLEANING**

- · We recommend the use of soapy water or approved cleaners.
- This product should not be cleaned with abrasive materials.
- Damage caused by any improper treatment is not covered by the product warranty

#### MAINTENANCE

A periodic inspection of all components and fasteners should be made to ensure that your Comfortel product is structurally intact and functioning properly.

Damaged and broken parts should be replaced and loose fasteners tightened.

All maintenance to be carried out by a suitably qualified tradesperson.

# comfortel

# help.comfortel.com.au

PRODUCT CODE

#7529 ADELE RETAIL SHELVES

Revision Date: 28.06.2018

©Comfortel Furniture 1997-2018. All rights are reserved. No part of this document may be photocopied, reproduced