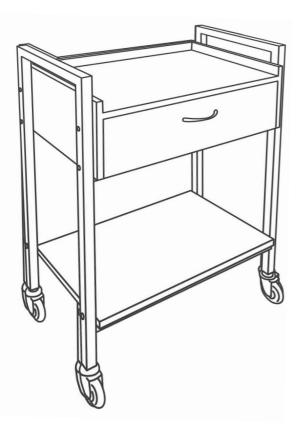

# beauty 1 drawer salon trolley

#7034 BEAUTY 1 DRAWER

#### BEAUTY 1 DRAWER

Salon Trolley

Material: White Steel Frame, Melamine Shelves/Drawers Wheels: 75mm Smooth Rolling Wheels