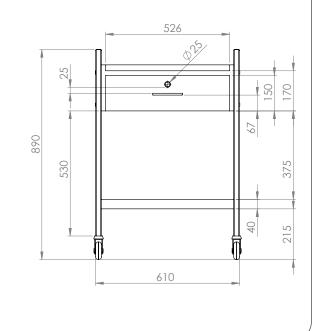

# comfortel

# beauty 1 drawer salon trolley

#7034 BEAUTY 1 DRAWER



# IMPORTANT PLEASE READ THESE SAFETY INSTRUCTIONS

#### GENERAL SAFETY

- 1. Read carefully and keep these instructions in a safe place.
- 2. Use this product only for its intended function and do not use attachments not recommended by the manufacturer.
- 3. Do not use outdoors.

# GET STARTED

#### BEAUTY 1 DRAWER

Salon Trolley

Material: White Steel Frame, Melamine Shelves/Drawers Wheels: 75mm Smooth Rolling Wheels







# INSTALLATION & ASSEMBLY



## CLEANING

#### GENERAL CLEANING

• We recommend the use of soapy water or approved cleaners.

 $\cdot$  This product should not be cleaned with abrasive materials.

Damage caused by any improper treatment is not covered by the product warranty

### MAINTENANCE

A periodic inspection of all components and fasteners should be made to ensure that your Comfortel product is structurally intact and functioning properly.

Damaged and broken parts should be replaced and loose fasteners tightened.

All maintenance to be carried out by a suitably qualified tradesperson.



# help.comfortel.com.au

PRODUCT CODE #7034 BEAUTY 1 DRAWER SALON TROLLEY

#### Revision Date: 17.07.2018

©Comfortel Furniture 1997-2018. All rights are reserved. No part of this document may be