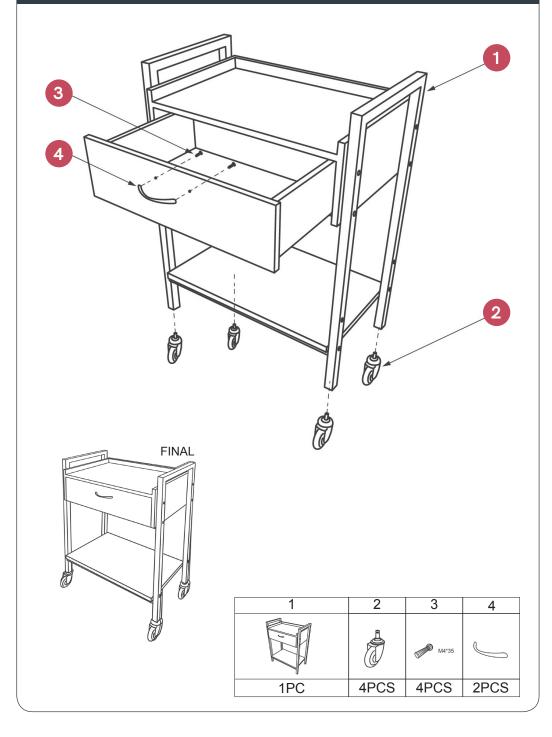

# comfortel

# beauty 1 drawer salon trolley

#7034 BEAUTY 1 DRAWER



# IMPORTANT PLEASE READ THESE SAFETY INSTRUCTIONS

#### GENERAL SAFETY

- 1. Read carefully and keep these instructions in a safe place.
- 2. Use this product only for its intended function and do not use attachments not recommended by the manufacturer.
- 3. Do not use outdoors.

# GET STARTED

#### BEAUTY 1 DRAWER

Salon Trolley

Material: White Steel Frame, Melamine Shelves/Drawers Wheels: 75mm Smooth Rolling Wheels







# INSTALLATION & ASSEMBLY



## CLEANING

#### GENERAL CLEANING

• We recommend the use of soapy water or approved cleaners.

 $\cdot$  This product should not be cleaned with abrasive materials.

Damage caused by any improper treatment is not covered by the product warranty

### MAINTENANCE

A periodic inspection of all components and fasteners should be made to ensure that your Comfortel product is structurally intact and functioning properly.

Damaged and broken parts should be replaced and loose fasteners tightened.

All maintenance to be carried out by a suitably qualified tradesperson.



# help.comfortel.com.au

PRODUCT CODE #7034 BEAUTY 1 DRAWER SALON TROLLEY

#### Revision Date: 17.07.2018

©Comfortel Furniture 1997-2018. All rights are reserved. No part of this document may be photocopied, reproduced or tr