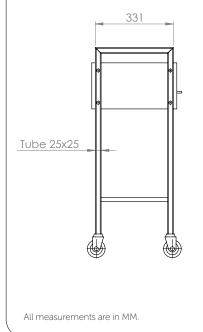

# comfortel

# beauty 1 drawer salon trolley

#7034 BEAUTY 1 DRAWER



# IMPORTANT PLEASE READ THESE SAFETY INSTRUCTIONS

#### GENERAL SAFETY

- 1. Read carefully and keep these instructions in a safe place.
- 2. Use this product only for its intended function and do not use attachments not recommended by the manufacturer.
- 3. Do not use outdoors.

# GET STARTED

#### BEAUTY 1 DRAWER

Salon Trolley

Material: White Steel Frame, Melamine Shelves/Drawers Wheels: 75mm Smooth Rolling Wheels







# INSTALLATION & ASSEMBLY



## CLEANING

#### GENERAL CLEANING

• We recommend the use of soapy water or approved cleaners.

 $\cdot$  This product should not be cleaned with abrasive materials.

Damage caused by any improper treatment is not covered by the product warranty

### MAINTENANCE

A periodic inspection of all components and fasteners should be made to ensure that your Comfortel product is structurally intact and functioning properly.

Damaged and broken parts should be replaced and loose fasteners tightened.

All maintenance to be carried out by a suitably qualified tradesperson.



# help.comfortel.com.au

PRODUCT CODE #7034 BEAUTY 1 DRAWER SALON TROLLEY

#### Revision Date: 17.07.2018

©Comfortel Furniture 1997-2018. All rights are reserved. No part of this document may b