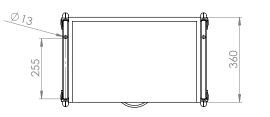

# comfortel

# beauty 1 drawer salon trolley

#7034 BEAUTY 1 DRAWER



# IMPORTANT PLEASE READ THESE SAFETY INSTRUCTIONS

#### GENERAL SAFETY

- 1. Read carefully and keep these instructions in a safe place.
- 2. Use this product only for its intended function and do not use attachments not recommended by the manufacturer.
- 3. Do not use outdoors.

# GET STARTED

#### BEAUTY 1 DRAWER

Salon Trolley

Material: White Steel Frame, Melamine Shelves/Drawers Wheels: 75mm Smooth Rolling Wheels







# INSTALLATION & ASSEMBLY



## CLEANING

#### GENERAL CLEANING

• We recommend the use of soapy water or approved cleaners.

 $\cdot$  This product should not be cleaned with abrasive materials.

Damage caused by any improper treatment is not covered by the product warranty

### MAINTENANCE

A periodic inspection of all components and fasteners should be made to ensure that your Comfortel product is structurally intact and functioning properly.

Damaged and broken parts should be replaced and loose fasteners tightened.

All maintenance to be carried out by a suitably qualified tradesperson.



# help.comfortel.com.au

PRODUCT CODE #7034 BEAUTY 1 DRAWER SALON TROLLEY

#### Revision Date: 17.07.2018

©Comfortel Furniture 1997-2018. All rights are reserved. No part of this document may