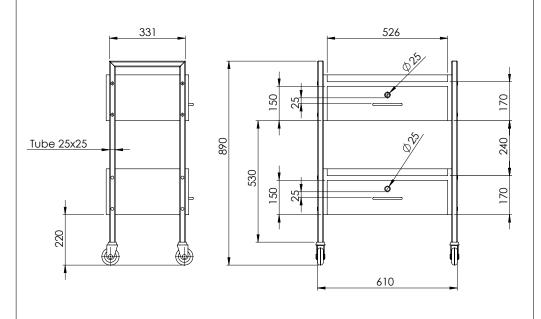

#### BEAUTY 2 DRAWER

Salon Trolley

Material: White Steel Frame, Melamine Shelves/Drawers

Wheels: 75mm Smooth Rolling Wheels

All measurements are in MM.