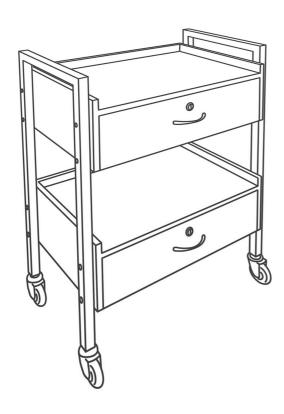

# beauty 2 drawer salon trolley

#7033

BEAUTY 2 DRAWER

#### BEAUTY 2 DRAWER

Salon Trolley

Material: White Steel Frame, Melamine Shelves/Drawers

Wheels: 75mm Smooth Rolling Wheels

All measurements are in MM.