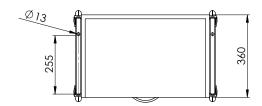

#### BEAUTY 2 DRAWER

Salon Trolley

Material: White Steel Frame, Melamine Shelves/Drawers

Wheels: 75mm Smooth Rolling Wheels

All measurements are in MM.