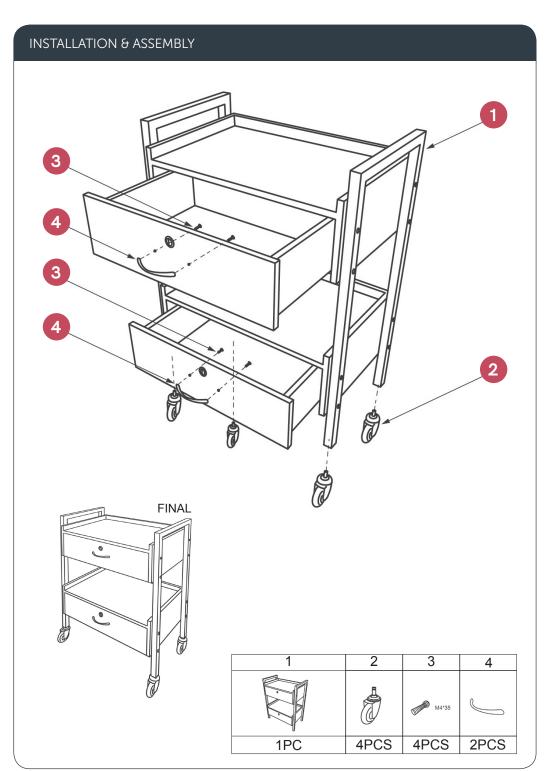

# beauty 2 drawer salon trolley

#7033

BEAUTY 2 DRAWER





# IMPORTANT PLEASE READ THESE SAFETY INSTRUCTIONS

#### **GENERAL SAFETY**

- 1. Read carefully and keep these instructions in a safe place.
- 2. Use this product only for its intended function and do not use attachments not recommended by the manufacturer.
- 3. Do not use outdoors.

# GET STARTED

#### BEAUTY 2 DRAWER

Salon Trolley

Material: White Steel Frame, Melamine Shelves/Drawers

Wheels: 75mm Smooth Rolling Wheels





All measurements are in MM.



#### **CLEANING**

#### **GENERAL CLEANING**

- · We recommend the use of soapy water or approved cleaners.
- This product should not be cleaned with abrasive materials
- $\cdot$  Damage caused by any improper treatment is not covered by the product warranty

#### MAINTENANCE

A periodic inspection of all components and fasteners should be made to ensure that your Comfortel product is structurally intact and functioning properly.

Damaged and broken parts should be replaced and loose fasteners tightened.

All maintenance to be carried out by a suitably qualified tradesperson.

# comfortel

### help.comfortel.com.au

PRODUCT CODE

#7033 BEAUTY 2 DRAWER SALON TROLLEY

Revision Date: 17.07.2018

©Comfortel Furniture 1997-2018. All rights are reserved. No part of this document may be photoco