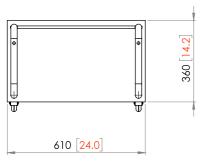

#### CLARA

Salon Trolley

Material: White Steel Frame, Melamine Shelves Wheels: 75mm Smooth Rolling Wheels

All measurements are in mm [inches]