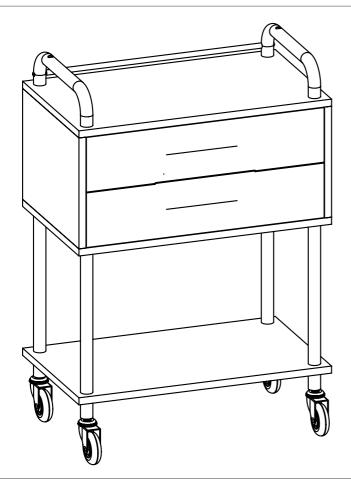

# clara salon trolley

#7026

CLARA 2 DRAWER TROLLEY - WHITE

#### CLARA

Salon Trolley

Material: White Steel Frame, Melamine Shelves Wheels: 75mm Smooth Rolling Wheels

All measurements are in mm [inches]