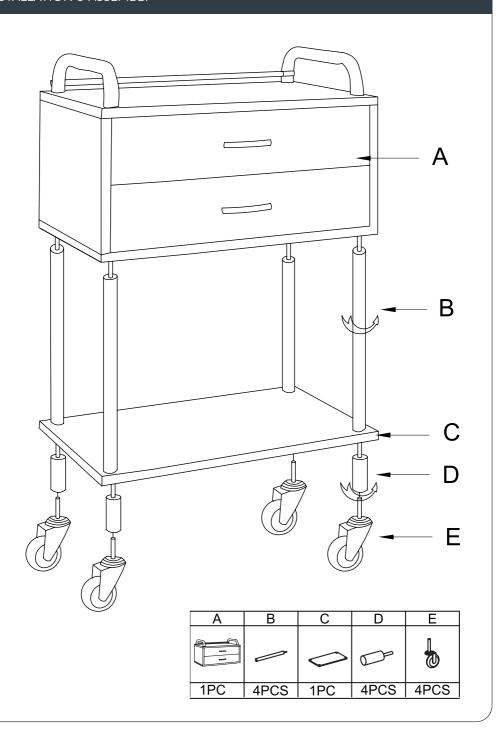

# clara salon trolley

#7026

CLARA 2 DRAWER TROLLEY - WHITE





# IMPORTANT PLEASE READ THESE SAFETY INSTRUCTIONS

#### **GENERAL SAFETY**

- 1. Read carefully and keep these instructions in a safe place.
- 2. Use this product only for its intended function and do not use attachments not recommended by the manufacturer.
- 3. Do not use outdoors.

### **GET STARTED**

#### CLARA

Salon Trolley

Material: White Steel Frame, Melamine Shelves Wheels: 75mm Smooth Rolling Wheels









All measurements are in mm [inches]

# INSTALLATION & ASSEMBLY



#### **CLEANING**

#### GENERAL CLEANING

- · We recommend the use of soapy water or approved cleaners.
- This product should not be cleaned with abrasive materials.
- $\cdot$  Damage caused by any improper treatment is not covered by the product warranty

#### **MAINTENANCE**

A periodic inspection of all components and fasteners should be made to ensure that your Comfortel product is structurally intact and functioning properly.

Damaged and broken parts should be replaced and loose fasteners tightened.

All maintenance to be carried out by a suitably qualified tradesperson.

# comfortel

# help.comfortel.com.au

#### PRODUCT CODE

#7026 CLARA 2 DRAWER SALON TROLLEY

Revision Date: 31.03.2021

WARRANTY PERIOD

©Comfortel Furniture. All rights are reserved. No part of this document may