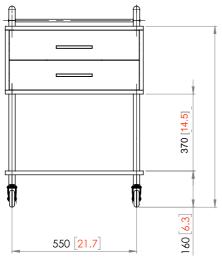

#### CLARA

Salon Trolley

Material: White Steel Frame, Melamine Shelves Wheels: 75mm Smooth Rolling Wheels

All measurements are in mm [inches]