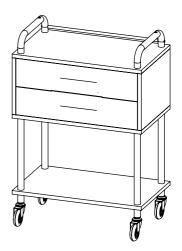

# clara salon trolley

#7026

CLARA 2 DRAWER TROLLEY - WHITE

#### CLARA

Salon Trolley

Material: White Steel Frame, Melamine Shelves Wheels: 75mm Smooth Rolling Wheels

All measurements are in mm [inches]