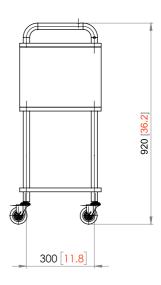

#### CLARA

Salon Trolley

Material: White Steel Frame, Melamine Shelves Wheels: 75mm Smooth Rolling Wheels

All measurements are in mm [inches]