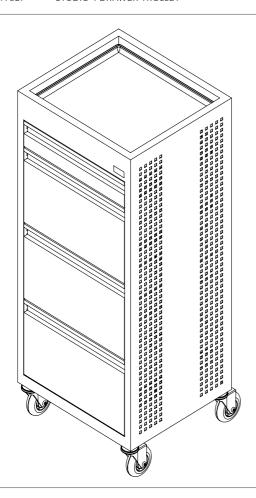

# studio 4 drawer trolley

#7021

STUDIO 4 DRAWER TROLLEY

#### **GET STARTED**

STUDIO 4 Drawer Trolley

**Width:** 380mm / 15" **Height:** 903mm / 35.4" **Depth:** 340mm / 13.4" **Material:** Black Metal