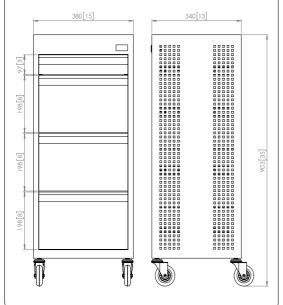

#### **GET STARTED**

STUDIO 4 Drawer Trolley

**Width:** 380mm / 15" **Height:** 903mm / 35.4" **Depth:** 340mm / 13.4" **Material:** Black Metal