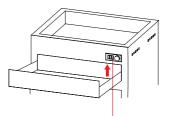

#### Set Up New or Reset Passcode

Open the top drawer to access the rear of the lock.

Locate the small lever at the back of the lock approximately in the middle

Move the lever to the right and hold in position whilst setting a new number.

Release the lever once you have set your new passcode. This will be your new code