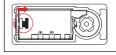

#### Set Up New or Reset Passcode

Open the top drawer to access the rear of the lock.

Locate the small lever at the back of the lock approximately in the middle

#### IMPORTANT: DO NOT FORGET NEW PASSCODE

IT CAN'T BE RESET OR CHANGED WHEN DRAWER IS LOCKED

not be able to reset the passcode as you can not access the inside of the lock to change the passcode. Once you set your new passcode, please store in a safe place for a reminder

Move the lever to the right and hold in position whilst setting a new number.

Release the lever once you have set your new passcode. This will be your new code