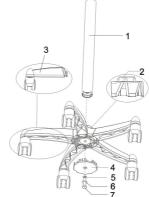

- 1. WATER FILL POINT COVER
- 2. CONTROL PANEL
- 3. STEAM CHAMBER
- 4. WATER JAR
- 5. ELEMENT
- 6. FUSE BASE
- 7. POWER CORD

- 1. FIVE STAR FEET
- 2. COLUMN
- 3. FIVE STAR FEET BASE
- 4. FIVE STAR FEET FLAT BOARD
- 5. Ø10 GASKET
- 6. Ø10 SPRING
- 7. M10 BOLT
- 8. FIXING SLEEVE

#### 1. ADJUSTING THE SPRAY ARM

 Unlock the adjustable spray arm by pulling the lock and rotating the arm to a horizontal position.

- 1. Attach the five-leg base to the column.
- 2. Secure the fixing sleeve and the support board using M10 screws.
- 3. Place the main unit onto the column.
- 4. Ensure all parts are tightly secured before use.