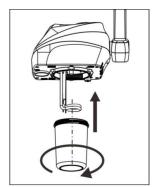

#### 4. INSTALLING AND REMOVING THE WATER JAR

- Turn off the power before handling the water jar.
- To remove, hold the machine with one hand and rotate the jar clockwise.
- To install, align and rotate counterclockwise.