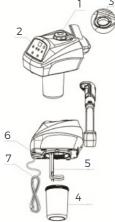

- 1. WATER FILL POINT COVER
- 2. CONTROL PANEL
- 3. STEAM CHAMBER
- 4. WATER JAR
- 5. ELEMENT
- 6. FUSE BASE
- 7. POWER CORD

- 1. FIVE STAR FEET
- 2. COLUMN
- 3. FIVE STAR FEET BASE
- 4. FIVE STAR FEET FLAT BOARD
- 5. Ø10 GASKET
- 6. Ø10 SPRING
- 7. M10 BOLT
- 8. FIXING SLEEVE