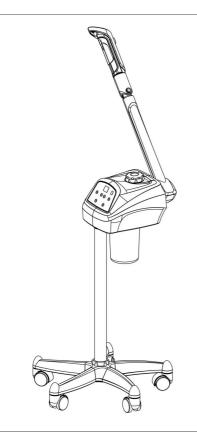

# GET STARTED

The Digital Facial Steamer uses an electric heating element to boil the water in the reservoir jar in order to produce steam. The steam vapor is passed through to the nozzle where it can be directed onto the client's skin. The steamer has an Ozone function which passes the steam through an ultraviolet light\*. This has an antibacterial action on the skin, which may be beneficial for acne and blemished skins. The stable round base on wheels allows it to be portable and move around the salon. The adjustable arm, allows to set the head of the steamer in the direction you choose.

# GET STARTED : INSIDE THE BOX

| DESCRIPTION       QUANTITY       DIMENSIONS         FACIAL STEAMER MAIN<br>UNIT AND ADJUSTABLE<br>SPRAY ARM       X1       Height: 110 cm<br>Depth: 28 cm<br>Weight: 5.2kgs         COLUMN       X1       1         COLUMN       X1       1         FIVE STAR<br>STANDING LEG       X5         Five STAR BASE       X1         Five STAR FLAT BOARD       X1         Five STAR FLAT BOARD       X1         Five STAR FLAT BOARD       X1         Sesential Oil<br>SUDPORT       2         Five STAR FLAT BOARD       X1         Sesential Oil<br>SUDPORT       2         Mio SCREWS       X1                                                                                                                                                                                                                                                                                                                                                                                                                                                                                                                                                                                                                                                                                                                                                                                                                                                                                                                                                                                                                                                                                                                                                                                                                                                                                                                                                                                                                                                                                                                                   |             |                      | -        |                                                                                                                                                                                                                                                           |
|--------------------------------------------------------------------------------------------------------------------------------------------------------------------------------------------------------------------------------------------------------------------------------------------------------------------------------------------------------------------------------------------------------------------------------------------------------------------------------------------------------------------------------------------------------------------------------------------------------------------------------------------------------------------------------------------------------------------------------------------------------------------------------------------------------------------------------------------------------------------------------------------------------------------------------------------------------------------------------------------------------------------------------------------------------------------------------------------------------------------------------------------------------------------------------------------------------------------------------------------------------------------------------------------------------------------------------------------------------------------------------------------------------------------------------------------------------------------------------------------------------------------------------------------------------------------------------------------------------------------------------------------------------------------------------------------------------------------------------------------------------------------------------------------------------------------------------------------------------------------------------------------------------------------------------------------------------------------------------------------------------------------------------------------------------------------------------------------------------------------------------|-------------|----------------------|----------|-----------------------------------------------------------------------------------------------------------------------------------------------------------------------------------------------------------------------------------------------------------|
| FACIAL STEAMER MAIN<br>UNIT AND ADJUSTABLE<br>SPRAY ARM       X1         COLUMN       X1         COLUMN       X1         Image: Column       X5         Image: Column       X1         Image: Column       X1         Image: Column       X1         Image: Column       Image: Column         Image: Column       X1         Image: Column       Image: Column         Image: Column       Image: Column         Image: Column       Image: Column         Image: Column <t< th=""><td colspan="2">DESCRIPTION</td><th>QUANTITY</th><td>DIMENSIONS</td></t<>                                                                                                                                                                                                                                                                                                                                                                                                                                                                                                                                                                                                                                                                                                                                                                                                                                                                                                                                                                                                                   | DESCRIPTION |                      | QUANTITY | DIMENSIONS                                                                                                                                                                                                                                                |
| COLUMN       X1       SPRAY ARM<br>2. FACIAL<br>STEAMER<br>MAIN UNIT<br>3. BASE WITH<br>WHEELS         FIVE STAR<br>STANDING LEG       X5         FIVE STAR BASE       X1       1. ADJUSTABLE<br>SPRAY ARM<br>2. ESSENTIAL OIL PAD<br>3. ESSENTIAL OIL PAD<br>3. ESSENTIAL OIL<br>SUPPORT<br>4. ESSENTIAL OIL                                                                                                                                                                                                                                                                                                                                                                                                                                                                                                                                                                                                                                                                                                                                                                                                                                                                                                                                                                                                                                                                                                                                                                                                                                                                                                                                                                                                                                                                                                                                                                                                                                                                                                                                                                                                                  |             | UNIT AND ADJUSTABLE  | X1       | Width: 39 cm<br>Depth: 28 cm<br>Weight: 5.2kgs<br>2<br>1. ADJUSTABLE<br>SPRAY ARM<br>2. FACIAL<br>STEAMER<br>MAIN UNIT<br>3. BASE WITH<br>WHEELS<br>1. ADJUSTABLE<br>SPRAY ARM<br>2. ESSENTIAL OIL PAD<br>3. ESSENTIAL OIL<br>SUPPORT<br>4. ESSENTIAL OIL |
| FIVE STAR<br>STANDING LEG     X5       FIVE STAR BASE     X1       FIVE STAR BASE     X1       FIVE STAR FLAT BOARD     X1       FIVE STAR FLAT BOARD     X1       FIVE STAR FLAT BOARD     X1       SUPPORT     3       MID SCREWS     X1                                                                                                                                                                                                                                                                                                                                                                                                                                                                                                                                                                                                                                                                                                                                                                                                                                                                                                                                                                                                                                                                                                                                                                                                                                                                                                                                                                                                                                                                                                                                                                                                                                                                                                                                                                                                                                                                                     |             | COLUMN               | X1       |                                                                                                                                                                                                                                                           |
| X1     SPRAY ARM       2. ESSENTIAL OIL PAD       3. ESSENTIAL OIL       3. ESSENTIAL OIL       2. UPPORT       3. ESSENTIAL OIL       3. ESSENTIAL OIL       3. ESSENTIAL OIL       4. ESSENTIAL OIL                                                                                                                                                                                                                                                                                                                                                                                                                                                                                                                                                                                                                                                                                                                                                                                                                                                                                                                                                                                                                                                                                                                                                                                                                                                                                                                                                                                                                                                                                                                                                                                                                                                                                                                                                                                                                                                                                                                          |             |                      | X5       |                                                                                                                                                                                                                                                           |
| FIVE STAR FLAT BOARD X1 3. ESSENTIAL OIL 3. ESSENTIAL 0. ESSENTIAL OIL 3. ESSENTIAL 0. |             | FIVE STAR BASE       | X1       |                                                                                                                                                                                                                                                           |
| O CO MIO SCREWS X1 4. ESSENTIAL OIL                                                                                                                                                                                                                                                                                                                                                                                                                                                                                                                                                                                                                                                                                                                                                                                                                                                                                                                                                                                                                                                                                                                                                                                                                                                                                                                                                                                                                                                                                                                                                                                                                                                                                                                                                                                                                                                                                                                                                                                                                                                                                            | 0           | FIVE STAR FLAT BOARD | X1       |                                                                                                                                                                                                                                                           |
|                                                                                                                                                                                                                                                                                                                                                                                                                                                                                                                                                                                                                                                                                                                                                                                                                                                                                                                                                                                                                                                                                                                                                                                                                                                                                                                                                                                                                                                                                                                                                                                                                                                                                                                                                                                                                                                                                                                                                                                                                                                                                                                                | 0.00        | M10 SCREWS           | X1       |                                                                                                                                                                                                                                                           |
| WRENCH X1 5. STEAM OUTLET                                                                                                                                                                                                                                                                                                                                                                                                                                                                                                                                                                                                                                                                                                                                                                                                                                                                                                                                                                                                                                                                                                                                                                                                                                                                                                                                                                                                                                                                                                                                                                                                                                                                                                                                                                                                                                                                                                                                                                                                                                                                                                      | 0 00        | WRENCH               | X1       |                                                                                                                                                                                                                                                           |
| ESSENTIAL OIL PAD X2                                                                                                                                                                                                                                                                                                                                                                                                                                                                                                                                                                                                                                                                                                                                                                                                                                                                                                                                                                                                                                                                                                                                                                                                                                                                                                                                                                                                                                                                                                                                                                                                                                                                                                                                                                                                                                                                                                                                                                                                                                                                                                           |             | ESSENTIAL OIL PAD    | X2       |                                                                                                                                                                                                                                                           |
| FIXING SLEEVE X1                                                                                                                                                                                                                                                                                                                                                                                                                                                                                                                                                                                                                                                                                                                                                                                                                                                                                                                                                                                                                                                                                                                                                                                                                                                                                                                                                                                                                                                                                                                                                                                                                                                                                                                                                                                                                                                                                                                                                                                                                                                                                                               |             | FIXING SLEEVE        | X1       |                                                                                                                                                                                                                                                           |