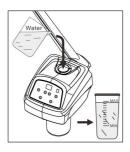

#### 2. FILLING THE WATER JAR

- Open the water fill point cap/lid and pour water into the jar
- Ensure the water level is between the maximum and minimum marks.