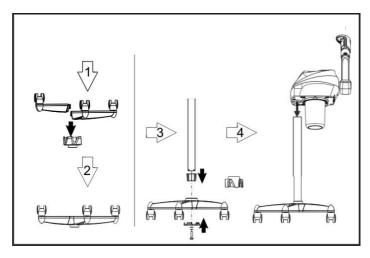

# GET STARTED : ASSEMBLY

#### 1. ADJUSTING THE SPRAY ARM

 Unlock the adjustable spray arm by pulling the lock and rotating the arm to a horizontal position.

- 1. Attach the five-leg base to the column.
- 2. Secure the fixing sleeve and the support board using M10 screws.
- 3. Place the main unit onto the column.
- 4. Ensure all parts are tightly secured before use.

- 1. WATER FILL POINT COVER
- 2. CONTROL PANEL
- 3. STEAM CHAMBER
- 4. WATER JAR
- 5. ELEMENT
- 6. FUSE BASE
- 7. POWER CORD

- 1. FIVE STAR FEET
- 2. COLUMN
- 3. FIVE STAR FEET BASE
- 4. FIVE STAR FEET FLAT BOARD
- 5. Ø10 GASKET
- 6. Ø10 SPRING
- 7. M10 BOLT
- 8. FIXING SLEEVE