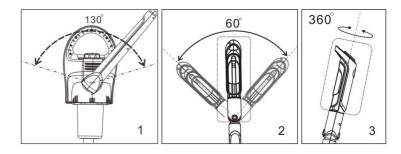

# OPERATION

- Adjust the arm left-right (130 degrees) or forwardbackward (60 degrees) to suit your needs.
- The spray head rotates 360 degrees for better coverage.