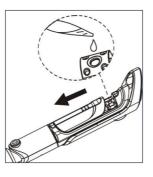

#### 3. ADDING ESSENTIAL OIL

- Open the sliding cover on the spray nozzle.
- Add 1-2 drops of essential oil onto the cotton pad.
- Replace the cotton pad when changing oils.