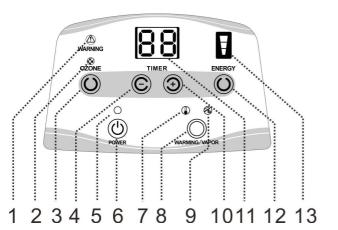

- Low Water Warning Indicator
- 2. Ozone Working Indicator
- 3. Ozone Power Switch
- 4. Decrease time

1.

- 5. Power Indicator
- 6. Power Button
- 7. Warming/Working Indicator
- 8. Warming or Steam Button
- 9. Steam Working Indicator
- 10. Increase Time
- 11. Time Display Window
- 12. Energy Selection
- 13. Energy Display Window