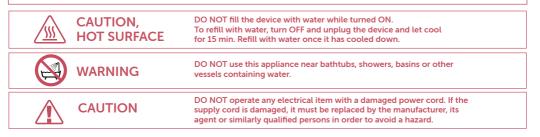

CAUTION, HOT SURFACE

DO NOT fill the device with water while turned ON. To refill with water, turn OFF and unplug the device and let cool for 15 min. Refill with water once it has cooled down.