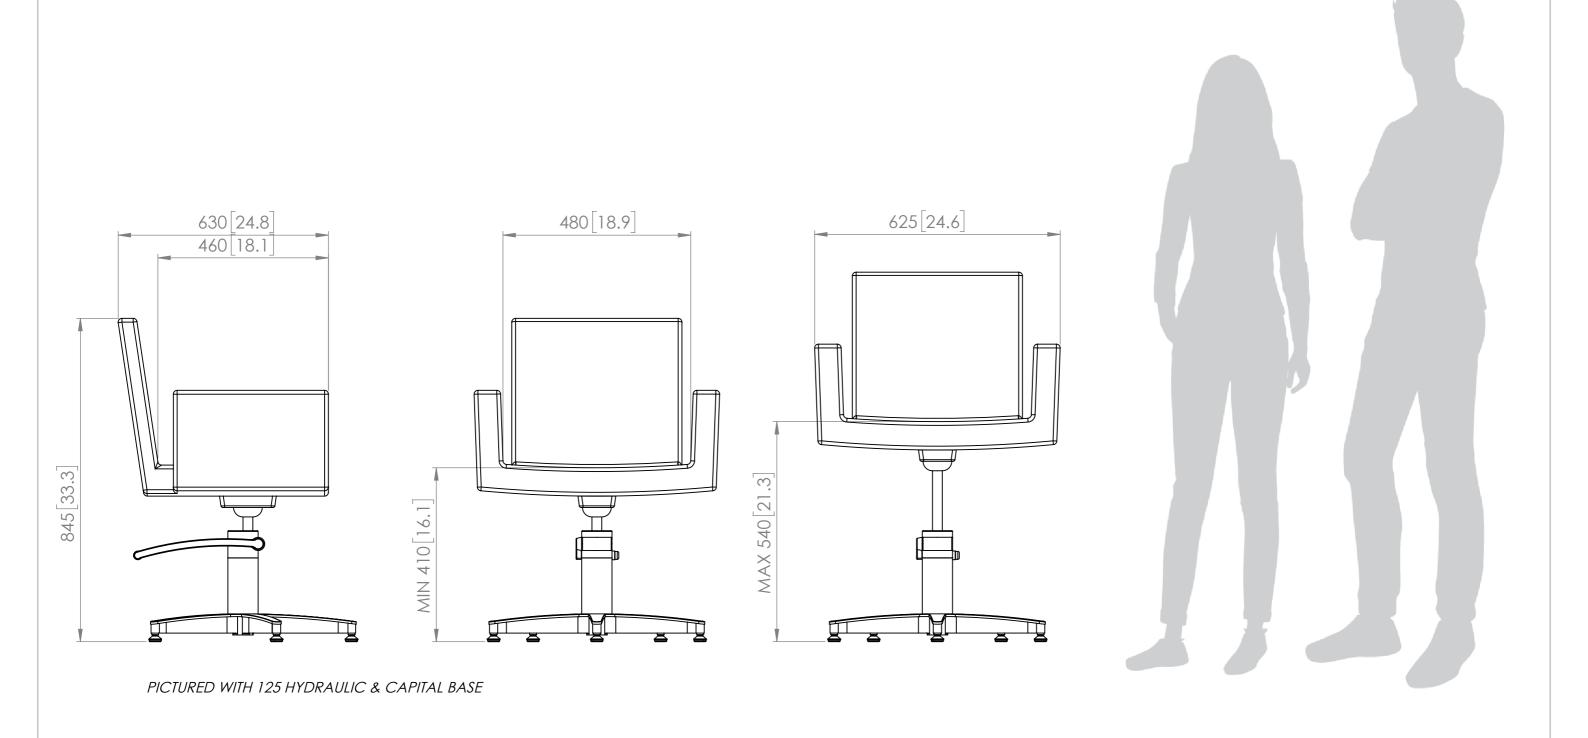

|           | CHAIR HEIGHT       |    |               |               | 8 8           |               |               |               |
|-----------|--------------------|----|---------------|---------------|---------------|---------------|---------------|---------------|
| COMPARISO |                    | )N | CAPITAL       |               | OMEGA         |               | BOLT DOWN     |               |
|           |                    |    | LOW           | HIGH          | LOW           | HIGH          | LOW           | HIGH          |
|           | 170mm<br>GAS LIFT  |    | 390<br>[15.4] | 550<br>[21.7] | N/A           | N/A           | N/A           | N/A           |
|           | 125mm<br>HYDRAULIC |    | 410<br>[16.1] | 540<br>[21.3] | 405<br>[15.9] | 535<br>[21.1] | N/A           | N/A           |
|           | 165mm<br>HYDRAULIC |    | 440<br>[17.3] | 590<br>[23.2] | 435<br>[17.1] | 585<br>[23.0] | 435<br>[17.1] | 585<br>[23.0] |

comfortel

ZARA #4950

ALL DIMENSIONS IN mm [IN]