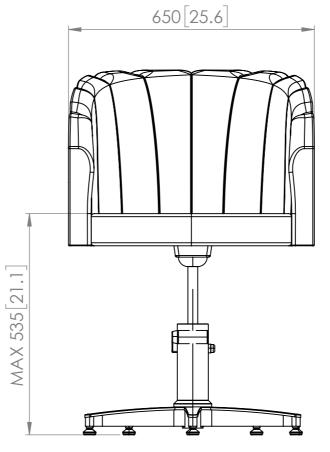

PICTURED WITH 125 HYDRAULIC & CAPITAL BASE

|  | CHAIR HEIGHT<br>COMPARISON |  |               |               | (e) (e)       |               |               |               |
|--|----------------------------|--|---------------|---------------|---------------|---------------|---------------|---------------|
|  |                            |  | CAPITAL       |               | OMEGA         |               | BOLT DOWN     |               |
|  |                            |  | LOW           | HIGH          | LOW           | HIGH          | LOW           | HIGH          |
|  | 170mm<br>GAS LIFT          |  | 385<br>[15.2] | 545<br>[21.5] | N/A           | N/A           | N/A           | N/A           |
|  | 125mm<br>HYDRAULIC         |  | 405<br>[15.9] | 535<br>[21.1] | 400<br>[15.7] | 530<br>[20.9] | N/A           | N/A           |
|  | 165mm<br>HYDRAULIC         |  | 435<br>[17.1] | 585<br>[23.0] | 430<br>[16.9] | 580<br>[22.8] | 430<br>[16.9] | 580<br>[22.8] |