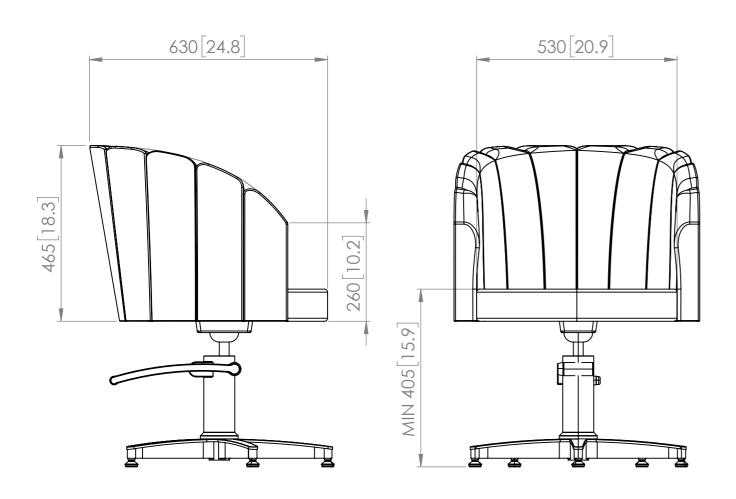

PICTURED WITH 125 HYDRAULIC & CAPITAL BASE

|  | CHAIR HEIGHT<br>COMPARISON |  |               |               | (e) (e)       |               |               |               |
|--|----------------------------|--|---------------|---------------|---------------|---------------|---------------|---------------|
|  |                            |  | CAPITAL       |               | OMEGA         |               | BOLT DOWN     |               |
|  |                            |  | LOW           | HIGH          | LOW           | HIGH          | LOW           | HIGH          |
|  | 170mm<br>GAS LIFT          |  | 385<br>[15.2] | 545<br>[21.5] | N/A           | N/A           | N/A           | N/A           |
|  | 125mm<br>HYDRAULIC         |  | 405<br>[15.9] | 535<br>[21.1] | 400<br>[15.7] | 530<br>[20.9] | N/A           | N/A           |
|  | 165mm<br>HYDRAULIC         |  | 435<br>[17.1] | 585<br>[23.0] | 430<br>[16.9] | 580<br>[22.8] | 430<br>[16.9] | 580<br>[22.8] |