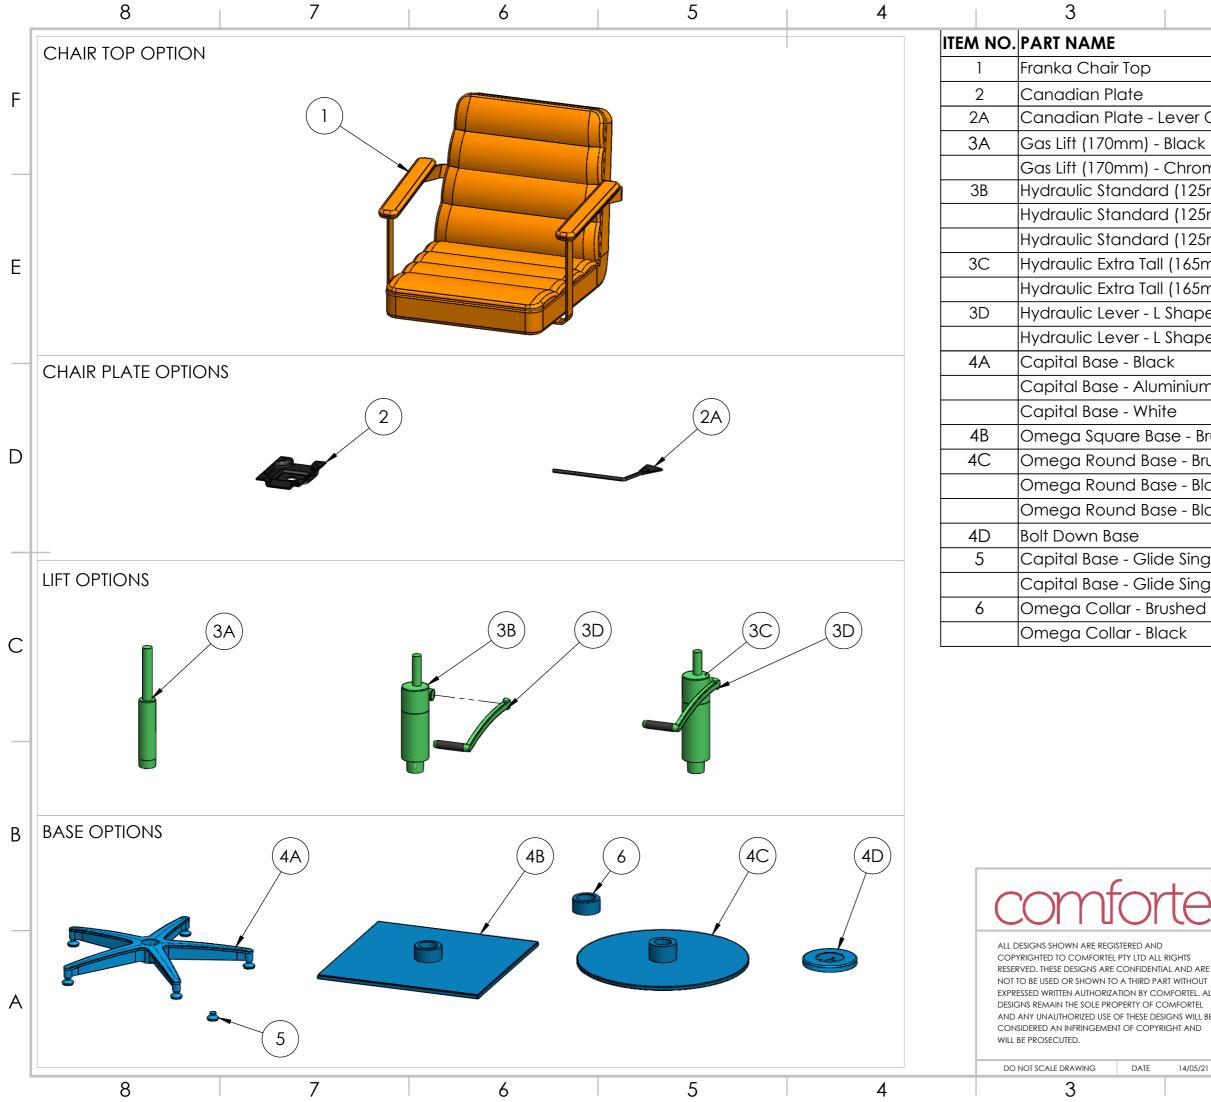

| 2                              |                                                          | 1              |     |      |   |  |
|--------------------------------|----------------------------------------------------------|----------------|-----|------|---|--|
|                                |                                                          | PART NO.       |     | QTY. |   |  |
|                                |                                                          | 4152 or 4152-B |     | 1    |   |  |
|                                |                                                          | 4-PLATECANADA  |     | 1    | F |  |
| er Only                        |                                                          | 4-PLATECANADAL |     | 1    | • |  |
| ck                             |                                                          | 4-GAS170BL     |     | 1    |   |  |
| rome                           |                                                          | 4-GASC170      |     | 1    |   |  |
| 25mm) - Aluminium              |                                                          | 4810           |     | 1    |   |  |
| 25mm) - Black                  |                                                          | 4812           |     | 1    |   |  |
| 25mm) - White                  |                                                          | 4813           |     | 1    |   |  |
| 5mm) - Aluminium               |                                                          | 4811           |     | 1    | Е |  |
| 5mm) - Black                   |                                                          | 4814           |     | 1    |   |  |
| ape Chrome                     |                                                          | 4805-L         |     | 1    |   |  |
| ape Black                      |                                                          | 4805-LB        |     | 1    |   |  |
|                                |                                                          | 4-BASEMODB     | LK  | 1    |   |  |
| ium                            |                                                          | 4-basemodal    |     | 1    |   |  |
|                                |                                                          | 4-BASEMODW     | /HT | 1    |   |  |
| - Brushed                      |                                                          | 4-BASEFSB1     |     | 1    |   |  |
| Brushed                        |                                                          | 4-BASEFRB1     |     | 1    | D |  |
| Black                          |                                                          | 4-baseobr      |     | 1    |   |  |
| Black XL                       |                                                          | 4-BASEOBRXL    |     | 1    |   |  |
|                                |                                                          | 4-BASEBOLT 1   |     | 1    |   |  |
| ingle - Aluminium              |                                                          | 4-BASEMODG     | ;L  | 5    |   |  |
| ingle - Black                  |                                                          | 4-BASEMODG     | JBK | 5    |   |  |
| ed                             |                                                          | 4-BASEOBR-BC 1 |     | 1    |   |  |
|                                |                                                          | 4-basefrb1-cc  |     | 1    | ~ |  |
|                                | PRODUCT NO:                                              |                |     |      | В |  |
| S<br>D ARE<br>HOUT<br>TEL. ALL | TITLE:                                                   | #4152<br>      |     |      |   |  |
| RTEL<br>WILL BE                | UNLESS OTHERWISE SPECIFIED:<br>DIMENSIONS ARE IN mm [IN] |                |     | A    |   |  |

A3

2

SCALE:1:11

SHEET 1 OF 1