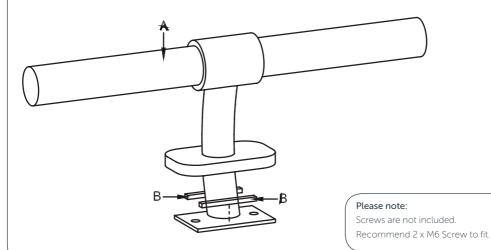

## **ASSEMBLY**

#### TWILIGHT

Floor Mount Footrest

Width: 400mm Height: 180mm Depth: 60mm

| NO. | DESCRIPTION |            |  | Qty |
|-----|-------------|------------|--|-----|
| В   | Sponge      | 75x8x5.0mm |  | 2   |
|     |             |            |  | L   |