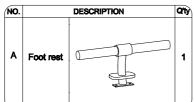

#### TWILIGHT

Floor Mount Footrest

Width: 400mm Height: 180mm Depth: 60mm

| NO. | DESCRIPTION |            |  | Qty |
|-----|-------------|------------|--|-----|
| В   | Sponge      | 75x8x5.0mm |  | 2   |
|     |             |            |  | L   |