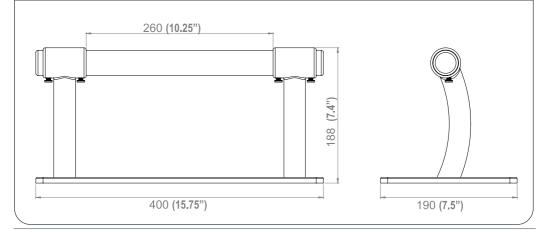

#### ASSEMBLY

SUPERNOVA Freestanding Footrest Width: 400mm (15.75") Height: 190mm (15.75") Depth: 190mm (15.75")

30x30x2.0mm

M4

6

1