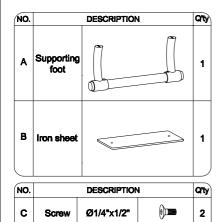

#### ASSEMBLY

SUPERNOVA Freestanding Footrest Width: 400mm (15.75") Height: 190mm (15.75") Depth: 190mm (15.75")

30x30x2.0mm

M4

6

1