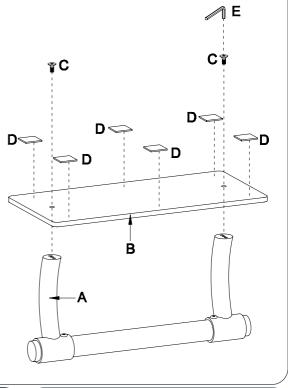

#### ASSEMBLY

SUPERNOVA Freestanding Footrest Width: 400mm (15.75") Height: 190mm (15.75") Depth: 190mm (15.75")

30x30x2.0mm

M4

6

1