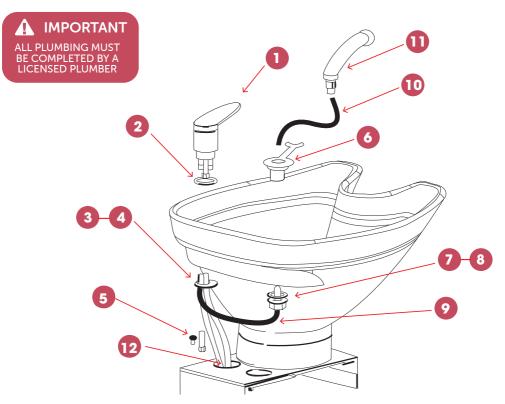

### PARTS

- 1 Flick Mixer
- 2 O-ring
- 3 Plastic washers
- 4 Metal washers
- 5 Long nut
- 6 Showerhead cradel
- 7 Rubber washer
- 8 Washer & Nut
- 9 Mini Showerhose
- 10 Showerhead hose
- 11 Showerhead
- 12 Hot & cold braided hoses

### EURA TAP SET & HOSE INSTALLATION

- Install Flick Mixer (1) using O-ring (2), plastic and metal washers (3 & 4) & Long Nut (5) through the hole in the basin.
- Install Showerhead cradel (6) in the basin hole using Rubber washer (7), Washer & Nut (8) through the other hole in the basin.
- 3. Connect both flick mixer and showerhead cradle with the mini showerhose (9).
- 4. Install Showerhead hose (10) to cradle and showerhead.
- 5. Connect hot and cold ( $\frac{1}{2}$ " connection) braided hoses (12) to flick mixer & respective supplies.
- 6. Continue to install plumbing as indicated in your product.