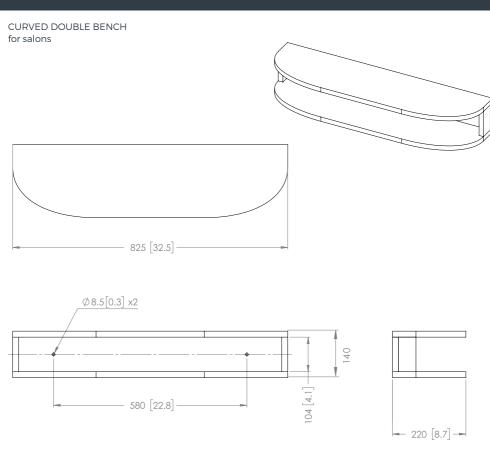

## **GET STARTED**

All measurements are in mm [Inches]

## BEFORE INSTALLING YOU SHOULD CONSIDER THE FOLLOWING:

Allow for the necessary room around the unit for free movement. When installing, position bench so it is 800mm - 860mm (31.5 - 33.8") from the floor. This is the recommended bench height.