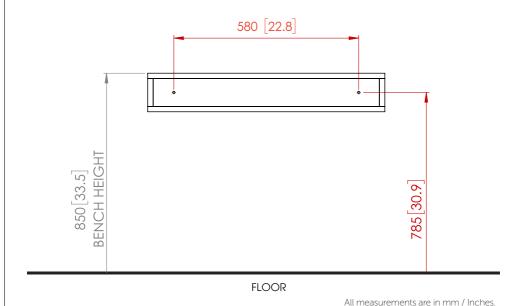

## BEFORE INSTALLING YOU SHOULD CONSIDER THE FOLLOWING:

Allow for the necessary room around the unit for free movement. When installing, position bench so it is 800mm - 860mm (31.5 - 33.8") from the floor. This is the recommended bench height.