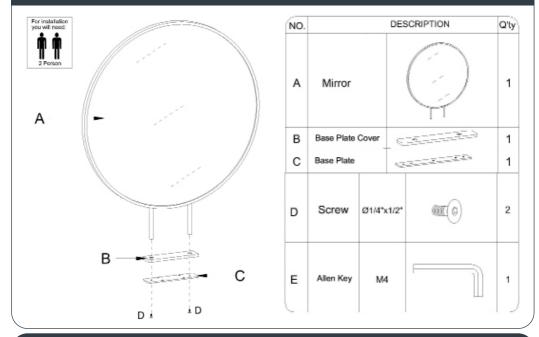

# GET STARTED

# All measurements are in MM (inches) NERO DOUBLE Double Mirror for a Free Standing Station Weight: 15Kg (33Ilbs) Material: Matte Black Metal 050 150 I 25 260 70