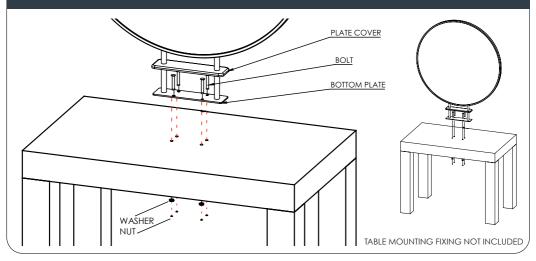

## INSTALLATION: MOUNTING

 $\Lambda$ 

**BEFORE INSTALLING YOU SHOULD CONSIDER THE FOLLOWING:** Allow for the necessary room around the unit for free movement.

PLEASE USE CORRECT FIXTURES FOR MOUNTING BASED ON BENCH TYPE. NO RESPONSIBILITY IS ACCEPTED FOR ANY DAMAGE OR INJURY CAUSED BY INCORRECT MOUNTING.

## INSTALLATION: TO A FREE STANDING TABLE