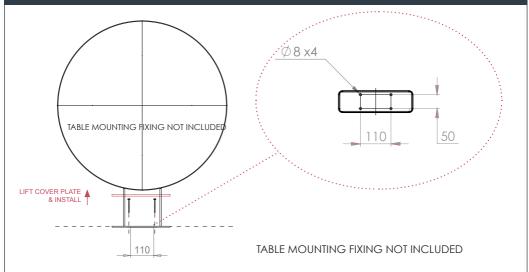

## INSTALLATION: MOUNTING

 $\Lambda$ 

**BEFORE INSTALLING YOU SHOULD CONSIDER THE FOLLOWING:** Allow for the necessary room around the unit for free movement.

PLEASE USE CORRECT FIXTURES FOR MOUNTING BASED ON BENCH TYPE. NO RESPONSIBILITY IS ACCEPTED FOR ANY DAMAGE OR INJURY CAUSED BY INCORRECT MOUNTING.

## INSTALLATION: TO A FREE STANDING TABLE